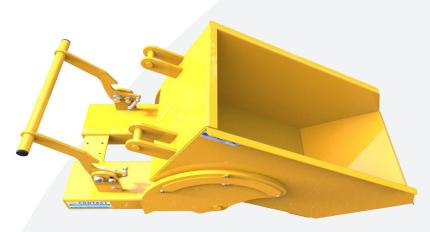

## Mini Skip

Manufactured to a smaller size than our standard range of tipping skips, this mini skip is ideal for placing underneath metal punching machines and other machines where collection of small metal etc is required

The skip fits to the forklift in a conventional manner and sits on the fork tips. A chain is provided to secure the unit to the forklift

Skips can be colour coded to adhere to stringent and environmental policies

## Features & Benefits

- Small size makes suitable for placing in areas of confined space.
- Manufactured from robust 3mm gauge steel for durability
- Heavy duty steel underframe offering long service life properties
- Twin locking mechanism for added safety to ensure skip is locked if loaded unevenly
- Castors fitted as standard to aid manoeuvrability
- Safety security chain to ensure safe retention to forklift truck
- Bolted tipping handle for easy replacement (no welding required)