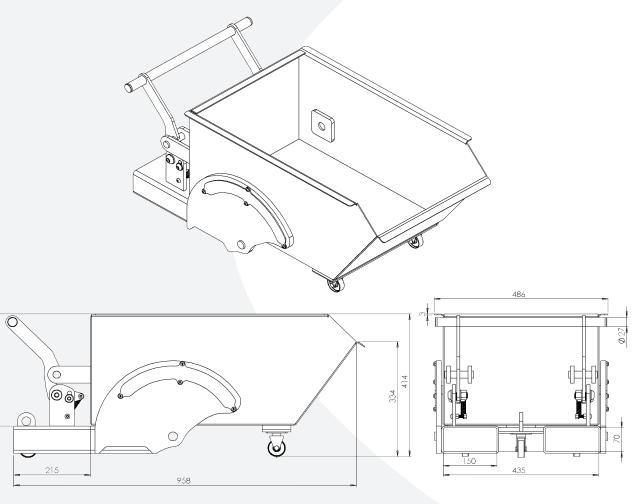

## Mini Skip

Manufactured to a smaller size than our standard range of tipping skips, this mini skip is ideal for placing underneath metal punching machines and other machines where collection of small metal etc is required

The skip fits to the forklift in a conventional manner and sits on the fork tips. A chain is provided to secure the unit to the forklift

Skips can be colour coded to adhere to stringent and environmental policies

## Features & Benefits

- Small size makes suitable for placing in areas of confined space.
- Manufactured from robust 3mm gauge steel for durability
- Heavy duty steel underframe offering long service life properties
- Twin locking mechanism for added safety to ensure skip is locked if loaded unevenly
- Castors fitted as standard to aid manoeuvrability
- Safety security chain to ensure safe retention to forklift truck
- Bolted tipping handle for easy replacement (no welding required)

Maximum Fork Section 140mm x 60mm