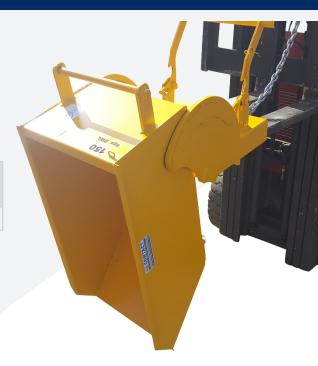

The skip fits to the forklift in a conventional manner and sits on the fork tips. A chain is provided to secure the unit to the forklift

Skips can be colour coded to adhere to stringent and environmental policies

Maximum Fork Section 140mm x 60mm