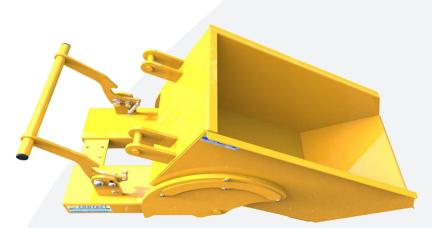

Manufactured to a smaller size than our standard range of tipping skips, this mini skip is ideal for placing underneath metal punching machines and other machines where collection of small metal etc is required

The skip fits to the forklift in a conventional manner and sits on the fork tips. A chain is provided to secure the unit to the forklift

Skips can be colour coded to adhere to stringent and environmental policies

## Features & Benefits

- Small size makes suitable for placing in areas of confined space.
- Manufactured from robust 3mm gauge steel for durability
- Heavy duty steel underframe offering long service life properties
- Twin locking mechanism for added safety to ensure skip is locked if loaded unevenly
- Castors fitted as standard to aid manoeuvrability
- Safety security chain to ensure safe retention to forklift truck
- Bolted tipping handle for easy replacement (no welding required)