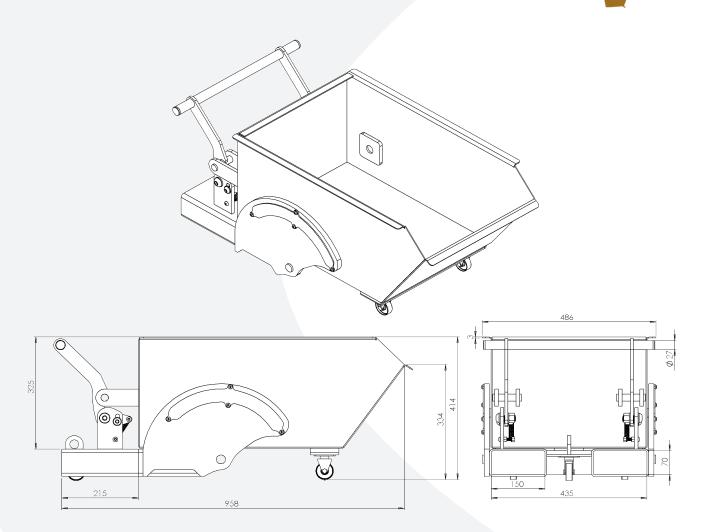

## Mini Skip

0510

| Model Ref | Volume Capacity | Load Capacity | Weight |
|-----------|-----------------|---------------|--------|
|           | (m³)            | (kg)          | (kg)   |
| RFS 10L-C | 0.10            | 150           | 65     |

## Maximum Fork Section 140mm x 60mm

Tel: 0800 028 3332 (UK) Inter: +44 (0)1686 611 200 Fax: +44 (0)1686 611 201 Email: sales@forklift-attachments.co.uk Contact Attachments Ltd, Unit E, Mochdre Industrial Estate, Newtown, Powys, SY16 4LE, Wales, United Kingdom