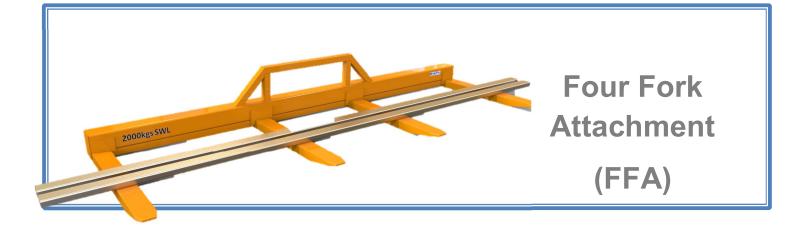

The Four Fork Attachments is designed for handling extra wide pallets or long products such as steel or plastic pipes, steel flats or timber.

Four Fork Attachments are manufactured to suit individual trucks and applications. It is important to provide all information stated below when ordering.

Attachment Fork Length (L) **must not** exceed truck fork length by more than 50%

Maximum Lateral Adjustment is 1000mm

| Model Ref | Max SWL<br>(kg) | LLC<br>(mm) |
|-----------|-----------------|-------------|
|           |                 |             |
| FFA-2     | 2000            | 80          |
| FFA-3     | 3000            | 80          |
| FFA-4     | 4000            | 160         |
| FFA-5     | 5000            | 160         |