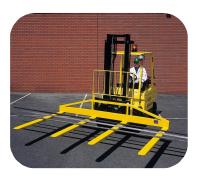

The Four Fork Attachments is designed for handling extra wide pallets or long products such as steel or plastic pipes, steel flats or timber.

Four Fork Attachments are manufactured to suit individual trucks and applications. It is important to provide all information stated below when ordering.

Solid Outer Fork Models are available by request.

To fit; simply lower the truck forks fully and drive slowly forward until the fork face contacts the beam of the attachment. Then fit the heel pin behind the truck forks. Ensure the attachment is fully secured before use.