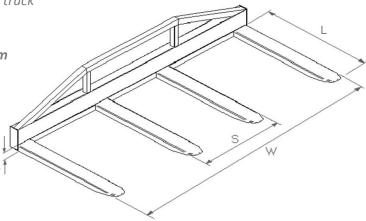

Attachment Fork Length (L) **must not** exceed truck fork length by more than 50%

Maximum Lateral Adjustment is 1000mm

| Model Ref | Max SWL<br>(kg) | LLC<br>(mm) |
|-----------|-----------------|-------------|
|           |                 |             |
| FFA-2     | 2000            | 80          |
| FFA-3     | 3000            | 80          |
| FFA-4     | 4000            | 160         |
| FFA-5     | 5000            | 160         |