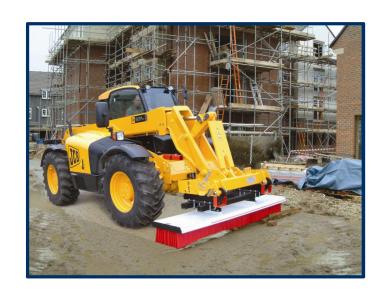

## Megasweep Sweeper (Telehandler Models)

The Megasweep telehandler sweeper is the sweeper of choice for the toughest of sweeping environments whilst offering maximum sweeping power. Designed for fit directly to the telehandler via quick hitch brackets (no pallet tines required), the sweeper offers virtually maintenance free sweeping due to its simple yet reliable design.

## **Features**

**Hitches,** to suit JCB QFit/Cone & Pin/Matbro/Manitou/Merlo/3 Piece Vertical/Eurohitch

**Durability,** due to it's high-tensile steel properties

**Bristles**, 11 rows of Polypropylene bristles (replaceable) for optimum performance