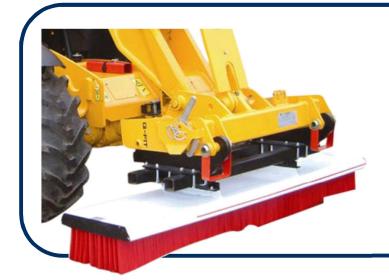

## Megasweep Sweeper (Telehandler Models)

The Megasweep telehandler sweeper is the sweeper of choice for the toughest of sweeping environments whilst offering maximum sweeping power. Designed for fit directly to the telehandler via quick hitch brackets (no pallet tines required), the sweeper offers virtually maintenance free sweeping due to its simple yet reliable design.

## **Features**

**Hitches,** to suit JCB QFit/Cone & Pin/Matbro/Manitou/Merlo/3 Piece Vertical/Eurohitch

**Durability,** due to it's high-tensile steel properties

**Bristles**, 11 rows of Polypropylene bristles (replaceable) for optimum performance