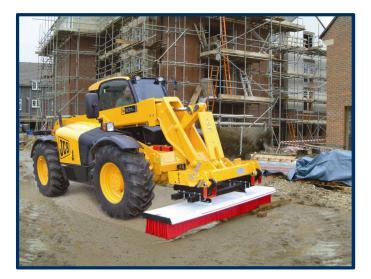

The Megasweep telehandler sweeper is the sweeper of choice for the toughest of sweeping environments whilst offering maximum sweeping power. Designed for fit directly to the telehandler via quick hitch brackets (no pallet tines required), the sweeper offers virtually maintenance free sweeping due to its simple yet reliablr design.