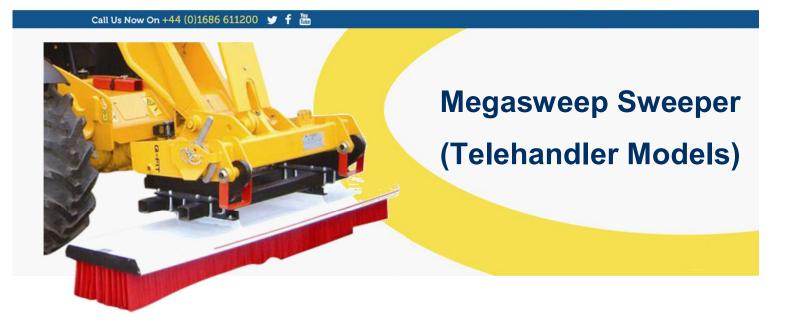

The Megasweep telehandler sweeper is the sweeper of choice for the toughest of sweeping environments whilst offering maximum sweeping power. Designed for fit directly to the telehandler via quick hitch brackets (no pallet tines required), the sweeper offers virtually maintenance free sweeping due to its simple yet reliablr design.

## Features

**Hitches,** to suit JCB QFit/Cone & Pin/Matbro/Manitou/Merlo/3 Piece Vertical/Eurohitch

Durability, due to it's high-tensile steel properties

**Bristles**, 11 rows of Polypropylene bristles (replaceable) for optimum performance