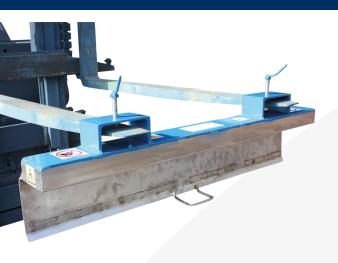

## Magnetic Sweeper - Easy Clean

Simple to operate, robust and extremely effective at sweeping large areas, this magnetic sweeper comes with the added feature of a non-magnetic stainless steel plate to allow easy release of magnetic materials

Constructed to give excellent durability, the magnetic sweeper can be simply fitted to the forklift forks via its large 180mm wide fork pockets.

With a permanent magnet that does not require a power source, this magnetic sweeper will last indefinitely, if not abused.

## Features & Benefits

- Non magnetic stainless steel plate that allows for easy removal of magnetic materials
- Permanent magnet that requires no power source
- Large 180mm wide fork pockets that will suit the majority of forklift trucks
- 'T' screw retention to forklift forks ensures magnet is safely retained to the lift truck
- 'CE' marked and supplied with Certificate for Conformity to meet health & safety regulations