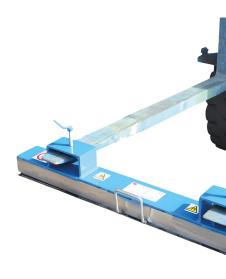

## Features & Benefits

- Non magnetic stainless steel plate that allows for easy removal of magnetic materials
- Permanent magnet that requires no power source
- Large 180mm wide fork pockets that will suit the majority of forklift trucks
- 'T' screw retention to forklift forks ensures magnet is safely retained to the lift truck
- 'CE' marked and supplied with Certificate for Conformity to meet health & safety regulations