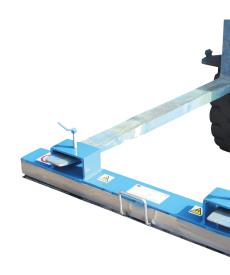

Constructed to give excellent durability, the magnetic sweeper can be simply fitted to the forklift forks via its large 180mm wide fork pockets.

With a permanent magnet that does not require a power source, this magnetic sweeper will last indefinitely, if not abused.

## Features & Benefits

- Non magnetic stainless steel plate that allows for easy removal of magnetic materials
- Permanent magnet that requires no power source
- Large 180mm wide fork pockets that will suit the majority of forklift trucks
- 'T' screw retention to forklift forks ensures magnet is safely retained to the lift truck
- 'CE' marked and supplied with Certificate for Conformity to meet health & safety regulations