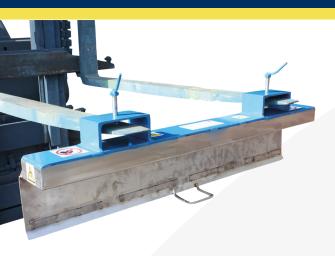

## Magnetic Sweeper - Easy Clean

Simple to operate, robust and extremely effective at sweeping large areas, this magnetic sweeper comes with the added feature of a non-magnetic stainless steel plate to allow easy release of magnetic materials

Constructed to give excellent durability, the magnetic sweeper can be simply fitted to the forklift forks via its large 180mm wide fork pockets.

With a permanent magnet that does not require a power source, this magnetic sweeper will last indefinitely, if not abused.

## Features & Benefits

- Non magnetic stainless steel plate that allows for easy removal of magnetic materials
- Permanent magnet that requires no power source
- Large 180mm wide fork pockets that will suit the majority of forklift trucks
- 'T' screw retention to forklift forks ensures magnet is safely retained to the lift truck
- 'CE' marked and supplied with Certificate for Conformity to meet health & safety regulations