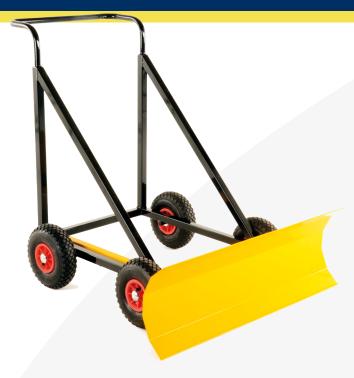

## Pedestrian Snow Plough - PSP 1000 HD

This heavy-duty push along snow plough comes with an adjustable blade, from 0° to 30° of left had sweep, allowing snow to easily slide off the blade.

The plough is easily adjustable on a 50mm pitch with 6 adjustments using a fly nut and bolt

The simple trolley design of this heavy-duty snow plough allows you to remove snow whilst keeping your body in an upright position.

| Model Ref   | Blade Width<br>(mm) | Blade Height<br>(mm) | Overall Height<br>(mm) | Overall Depth<br>(mm) | Weight<br>(kg) |
|-------------|---------------------|----------------------|------------------------|-----------------------|----------------|
| PSP-1000-HD | 1000                | 330                  | 1000                   | 1140                  | 28             |

## Features & Benefits

- Simple design allows you to remove snow whilst keeping your body upright
- Adjustable blade offers 0° to 30° of left-hand sweep
- Easily adjustable on a 50mm pitch with 6 adjustment settings
- Takes the strain off the lower back by utilising bodyweight, arms and legs for pushing
- Angled plough allows snow to easily slide off the blade
- Manufactured from mild steel with high-quality epoxy finish for long term durability