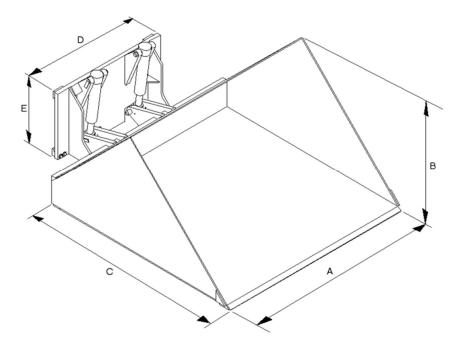

| Model Ref. | Volume | Min Truck Cap | A (Bucket Height) | B (Bucket Width) | C (Bucket Length) | D (Carriage Width) | E (Carriage Height) |
|------------|--------|---------------|-------------------|------------------|-------------------|--------------------|---------------------|
| CMS 20H    | 0.20m³ | 1000Kg        | 505mm             | 800mm            | 840mm             | 730mm              | 500mm               |
| CMS 40H    | 0.40m³ | 1500Kg        | 608mm             | 1000mm           | 1100mm            | 730mm              | 500mm               |
| CMS 50H    | 0.50m³ | 1500Kg        | 608mm             | 1250mm           | 1100mm            | 730mm              | 500mm               |
| CMS 100H   | 1.00m³ | 2000Kg        | 850mm             | 1500mm           | 1500mm            | 900mm              | 500mm               |