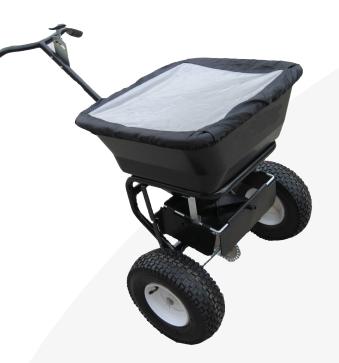

## Pedestrian Salt Spreader - PPS 50L

This pedestrian push along salt spreader is ideal for ensuring pathways, walkways and access ways are gritted for ice.

With large pneumatic tyres for easy movement, and a 50kg capacity non-corrosive hopper, this pedestrian salt spreader will help ensure your operations keep moving during the winter months

## Features & Benefits

- Non corrosive 50kg hopper
- Substantial flow regulator for easy operation, powered by heavy-duty stainless steel gears for added strength
- Large 330mm pneumatic tyres for easy movement
- Solid control linkage eliminates sticking and stretched cables
- Fitted with deflector plates to control spread pattern, making ideal for gritting pathways
- One piece fully welded steel frame with ergonomic handle for easy pushing
- Durable plastic rain cover to protect salt from moisture and spillage