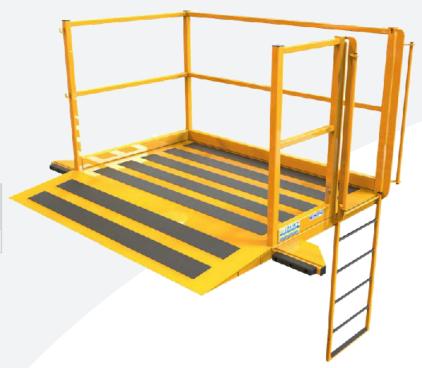

## Goods Transfer Platforms - Lorry Loading

Our loading platform has been designed to enable safe and efficient loading and un-loading of lorry beds. The platform is fitted with a fixed 600mm ramp that can be dropped onto the bed of the lorry, enabling the platform to be loaded with pallets, boxes and goods via hand or via pallet truck

## Features & Benefits

- Fixed 600mm long loading ramp offering easy loading and un-loading capabilities
- Drop down ladder c/w safety hand rails for safe and easy access into and out of platform
- Multi purpose ladder that can also be lifted and locked to form a gate for confinement of goods
- Front rubber buffered side wings for vehicle protection
- · Anti slip flooring for secure footing
- Quick release chains fitted to front of platform for goods securement
- Robust mild steel construction offering durable and long service life properties
- Fully enclosed fork pockets for safe and secure fitment to forklift truck