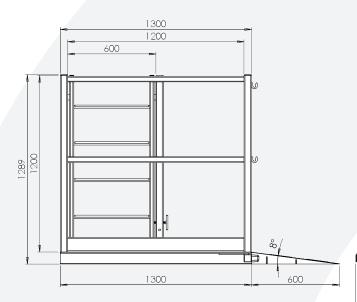

Please Note: Ladder falls approximately 1200mm below base of platform when lowered

## **Platform Dimensions**

| Model Ref        | Platform Bed<br>Internal Depth<br>(mm) | Platform Bed<br>Internal Width<br>(mm) | Overall Height (mm) |
|------------------|----------------------------------------|----------------------------------------|---------------------|
| LOADING-PLATFORM | 1200                                   | 2000                                   | 1289                |