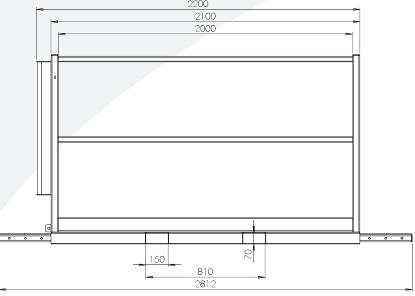

## **Platform Dimensions**

| Model Ref        | Platform Bed<br>Internal Depth<br>(mm) | Platform Bed<br>Internal Width<br>(mm) | Overall Height (mm) |
|------------------|----------------------------------------|----------------------------------------|---------------------|
| LOADING-PLATFORM | 1200                                   | 2000                                   | 1289                |