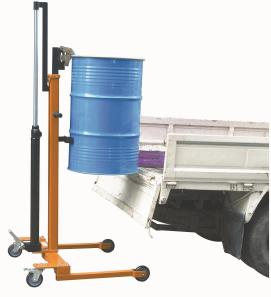

The hydraulic drum loader with a lifting height of 1640mm is the ideal solution for easy loading of drums into the back of vans or lorries eliminating the need for manual handling and the associated costs and injury risks. Suitable for a large variety of rimmed drums, the drum loader is effortless in it's operation and can easily be disassembled for small carton storage.

## The perfect solution to drum lifting and drum turning

- ✓ Ergonomic lift and transport of drums on and off pallets
- ✓ Suitable for use with poly, steel & plastic drums
- $\checkmark$  Spring loaded clamp securely holds any rimmed drum
- ✓ High lifting height for ledge of car or van
- ✓ Compact design and minimal effort operation
- ✓ Disassembling easy when storage space is at a premium