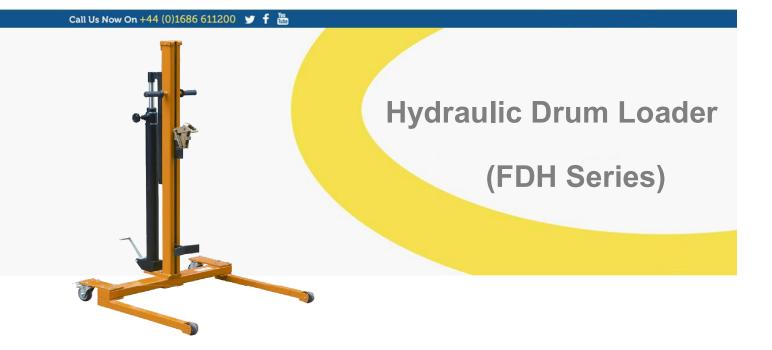

The hydraulic drum loader with a lifting height of 1640mm is the ideal solution for easy loading of drums into the back of vans or lorries eliminating the need for manual handling and the associated costs and injury risks. Suitable for a large variety of rimmed drums, the drum loader is effortless in it's operation and can easily be disassembled for small carton storage.

## The perfect solution to drum lifting and drum turning

- ✓ Ergonomic lift and transport of drums on and off pallets
- ✓ Suitable for use with poly, steel & plastic drums
- $\checkmark$  Spring loaded clamp securely holds any rimmed drum
- ✓ High lifting height for ledge of car or van
- ✓ Compact design and minimal effort operation
- ✓ Disassembling easy when storage space is at a premium