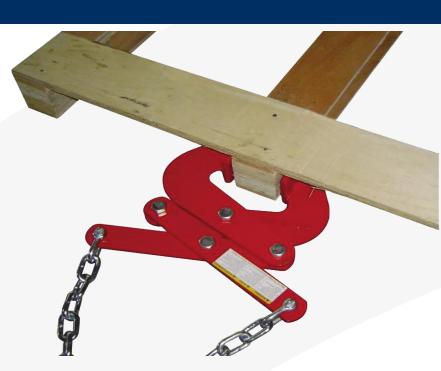

## Pallet Pullers - PU

Designed for pulling or sliding heavy pallets or crates to the edge of a dock or lorry to help facilitate unloading, this range of pallet pullers are ideal for carrying out such pallet handling tasks

## Features & Benefits

- Designed to pull heavy pallets or slide heavy crates
- Variable jaw width grabs pallets securely and automatically releases
- Rugged steel construction
- Self cleaning heads which are unaffected by wood particles, paint or grease
- One piece curved heads with integral spurs for gripping pallet stringers