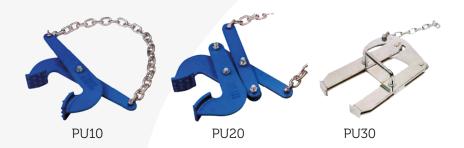

| Model Ref | Capacity<br>(Max Pallet Weight) | To Suit Max Stringers | Scissor Action | Weight  |
|-----------|---------------------------------|-----------------------|----------------|---------|
| PU10      | 2270 Kgs                        | 76 mm                 | Double Scissor | 9.5 Kgs |
| PU20      | 2270 Kgs                        | 140 mm                | Single Scissor | 5.5 Kgs |
| PU30      | 2045 Kgs                        | 89 mm                 | Cammed         | 6.4 Kgs |