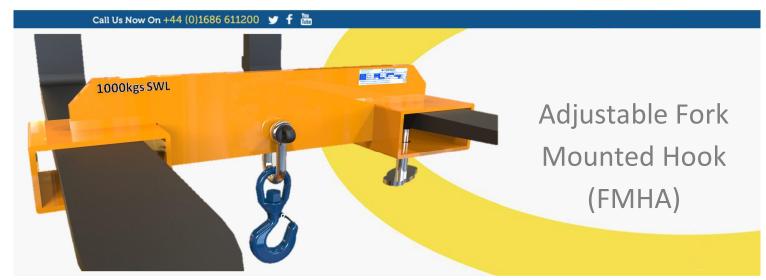

Our best selling adjustable hooks offer a low cost solutuion to your laod handling needs. The attachment fits quickly and easily to the fork truck to enable loads to be hung under the forks at any point along their length. Simply slide the attachment onto the forks and slide along until the desired load centre is achieved. Then simply screw the fork clamps tight. Ensure the attachment is secure before attaempting lifting.

CONTACT Adjustable Fork Mounted Hooks are the most cost effective way of safely hanging a load under the forks of your lift truck. Simply clamps on the forks anywhere along there length.