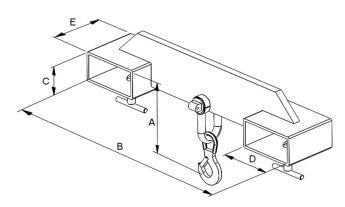

| Model Ref | Capacity | А     | В     | С    | D     | E     |
|-----------|----------|-------|-------|------|-------|-------|
| FMHA-1.0  | 1000kgs  | 225mm | 676mm | 50mm | 240mm | 150mm |
| FMHA-2.0  | 2000kgs  | 275mm | 676mm | 50mm | 140mm | 150mm |
| FMHA-3.0  | 3000kgs  | 296mm | 676mm | 50mm | 140mm | 150mm |
| FMHA-4.0  | 4000kgs  | 348mm | 720mm | 80mm | 180mm | 150mm |
| FMHA-5.0  | 5000kgs  | 348mm | 720mm | 80mm | 180mm | 150mm |