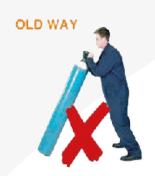

GasGrab lifting brackets can either be utilised as a one person lift for moving short distances or as a two person lift (recommended) for longer distances

- Suitable for one person lift or two person lift
- Light and rigid
- Scissor action clamp to secure fitment
- Fully certified