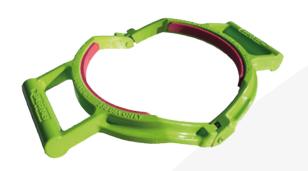

## GasGrab Lifting Brackets

The GasGrab is a scissor action clamp designed to allow the operator to adopt the correct body posture when lifting gas bottles, thus significantly reducing the risk of back strain and injury.

GasGrab lifting brackets can either be utilised as a one person lift for moving short distances or as a two person lift (recommended) for longer distances

- Suitable for one person lift or two person lift
- Light and rigid
- Scissor action clamp to secure fitment
- Fully certified