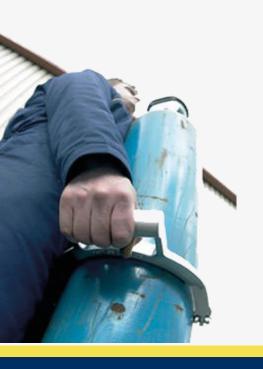

## GasGrab Lifting Brackets

The GasGrab is a scissor action clamp designed to allow the operator to adopt the correct body posture when lifting gas bottles, thus significantly reducing the risk of back strain and injury.

GasGrab lifting brackets can either be utilised as a one person lift for moving short distances or as a two person lift (recommended) for longer distances

- Suitable for one person lift or two person lift
- Light and rigid
- Scissor action clamp to secure fitment
- Fully certified