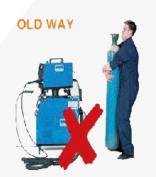

GasGrab lifting brackets can either be utilised as a one person lift for moving short distances or as a two person lift (recommended) for longer distances

- Suitable for one person lift or two person lift
- Light and rigid
- Scissor action clamp to secure fitment
- Fully certified