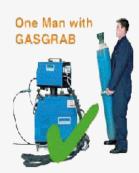

GasGrab lifting brackets can either be utilised as a one person lift for moving short distances or as a two person lift (recommended) for longer distances

- Suitable for one person lift or two person lift
- Light and rigid
- Scissor action clamp to secure fitment
- Fully certified