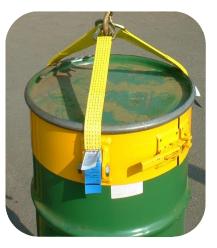

## Drum Clamp Band (DCB)

The drum clamp band has been designed to offer a secure lifting point for drums that are either thin walled or made from soft material such as card or fibre board. The Ring secures around the top of the drum under the top lift and provides a solid section for the lifting straps to be mounted from. The attachment can then be lifted via a crane or hook. This attachment is particularly useful for drums that are used with liquid bags.