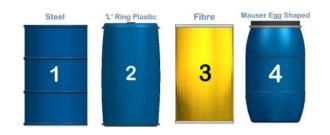

| Model | Capacit<br>Y | No of<br>Drums | Type of<br>Operation | Drum<br>Types | "A" Load Ctr | "B" Fork<br>Spread | "C" Fork<br>Width | "D" Fork<br>Thickness |
|-------|--------------|----------------|----------------------|---------------|--------------|--------------------|-------------------|-----------------------|
| DTR-1 | 360kgs       | 1              | Crank Handle         | 1&2           | 750mm        | 942mm              | 140mm             | 50mm                  |
| DTR-2 | 360kgs       | 1              | Loop Chain           | 1&2           | 750mm        | 942mm              | 140mm             | 50mm                  |