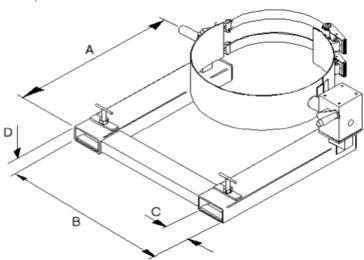

| Model | Capacit<br>Y | No of<br>Drums | Type of<br>Operation | Drum<br>Types | "A" Load Ctr | "B" Fork<br>Spread | "C" Fork<br>Width | "D" Fork<br>Thickness |
|-------|--------------|----------------|----------------------|---------------|--------------|--------------------|-------------------|-----------------------|
| DTR-1 | 360kgs       | 1              | Crank Handle         | 1&2           | 750mm        | 942mm              | 140mm             | 50mm                  |
| DTR-2 | 360kgs       | 1              | Loop Chain           | 1&2           | 750mm        | 942mm              | 140mm             | 50mm                  |