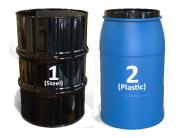

| Model Ref | Capacity<br>(kg) | To Suit Drum Type | Max Fork Size<br>(mm) | Weight<br>(kg) |
|-----------|------------------|-------------------|-----------------------|----------------|
| PB-1-GG   | 360              | 1 & 2             | 140 x 50              | 60             |