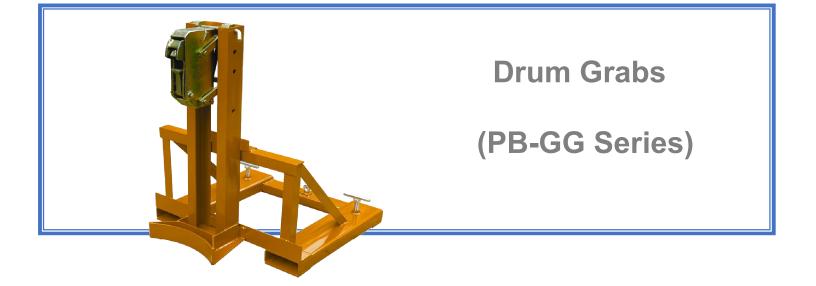

The Rim Grip drum handler is the drum handler to choose for handling steel or plastic drums that are tightly packed together. The steel gripping head allows drums to be picked up or set down without spaces between, therefore making it an ideal attachment for stuffing or de-stuffing containers.

- ✓ Fully automatic in operation
- ✓ Automatic grip lock feature to ensure drums are safely secured
- ✓ Height adjustment facility