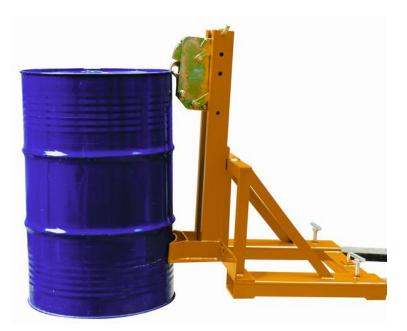

The Rim Grip drum handler is the drum handler to choose for handling steel or plastic drums that are tightly packed together. The steel gripping head allows drums to be picked up or set down without spaces between, therefore making it an ideal attachment for stuffing or de-stuffing containers.

- ✓ Fully automatic in operation
- ✓ Automatic grip lock feature to ensure drums are safely secured
- ✓ Height adjustment facility