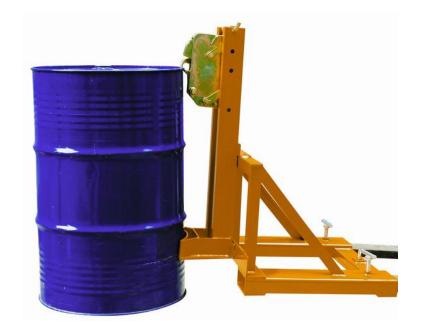

The Rim Grip drum handler is the drum handler to choose for handling steel or plastic drums that are tightly packed together. The steel gripping head allows drums to be picked up or set down without spaces between, therefore making it an ideal attachment for stuffing or de-stuffing containers.

- √ Fully automatic in operation
- ✓ Automatic grip lock feature to ensure drums are safely secured
- √ Height adjustment facility