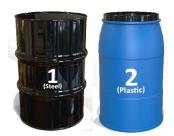

| Model Ref | Capacity<br>(kg) | To Suit Drum Type | Max Fork Size (mm) | Weight (kg) |
|-----------|------------------|-------------------|--------------------|-------------|
| PB-1-GG   | 360              | 1 & 2             | 140 x 50           | 60          |