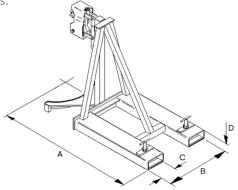

Stainless Steel Models Avaliable

| Model Ref. | Capacity | No. Of Drums | Dum Types | "A" Load Ctr | "B" Fork Spread | "C" Fork Width | "D" Fork Thickness |
|------------|----------|--------------|-----------|--------------|-----------------|----------------|--------------------|
| PB-1       | 750kgs   | 1            | 1 & 2     | 1244mm       | 560mm           | 140mm          | 50mm               |
| PB-2       | 1500kgs  | 2            | 1 & 2     | 1244mm       | 560mm           | 140mm          | 50mm               |
| PB-3       | 2250kgs  | 3            | 1 & 2     | 1244mm       | 560mm           | 140mm          | 50mm               |
| PB-1-C     | 750kgs   | 1            | 3         | 1244mm       | 560mm           | 140mm          | 50mm               |
| PB-2-C     | 1500kgs  | 2            | 3         | 1244mm       | 560mm           | 140mm          | 50mm               |
| PB-3-C     | 2250kgs  | 3            | 3         | 1244mm       | 560mm           | 140mm          | 50mm               |
| PB-1 SP    | 450kgs   | 1            | 1 & 2     | 1331mm       | 500mm           | 145mm          | 50mm               |
| PB-2 SP    | 900kgs   | 2            | 1 & 2     | 1331mm       | 725mm           | 145mm          | 50mm               |