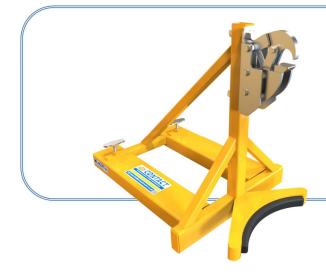

## Parrot Beak Drum Handler (PB)

Our popular rim grip drum handler is the ideal choice when removing or loading drums in confined areas where drums are tightly packed or touching. The unique jaw mechanism utilises the drums weight to lock the drum in place ensuring the load cannot come loose even under strenuous use and rough terrain. Our rim grip head consists of bright zinc plated steel parts to ensure longevity of life. The unit is simple and easy to use and is the perfect choice for drum handling about the drum rim/lip.

Our Rim Grip Drum Handlers offer fast and safe movement of drums via a hardened steel jaw that grips the drum chimb (rim), allowing the drums to be picked up/set down with minimal gap between them. Ideal for stuffing/de-stuffing containers, suitable for use also on rough terrain. A rubber lined crutch support allows drum to be cushioned during transport. May be used for use with 120 or 210 litre Steel Drums and "L"/"XL" Plastic drums. A Spark Proof model is available for Zone 1 conditions. Not for use