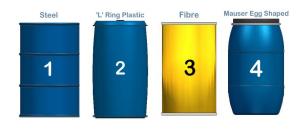

Stainless Steel Models Avaliable

| Model Ref. | Capacity | No. Of Drums | Dum Types | "A" Load Ctr | "B" Fork Spread | "C" Fork Width | "D" Fork Thickness |
|------------|----------|--------------|-----------|--------------|-----------------|----------------|--------------------|
| PB-1       | 750kgs   | 1            | 1 & 2     | 1244mm       | 560mm           | 140mm          | 50mm               |
| PB-2       | 1500kgs  | 2            | 1 & 2     | 1244mm       | 560mm           | 140mm          | 50mm               |
| PB-3       | 2250kgs  | 3            | 1 & 2     | 1244mm       | 560mm           | 140mm          | 50mm               |
| PB-1-C     | 750kgs   | 1            | 3         | 1244mm       | 560mm           | 140mm          | 50mm               |
| PB-2-C     | 1500kgs  | 2            | 3         | 1244mm       | 560mm           | 140mm          | 50mm               |
| PB-3-C     | 2250kgs  | 3            | 3         | 1244mm       | 560mm           | 140mm          | 50mm               |
| PB-1 SP    | 450kgs   | 1            | 1 & 2     | 1331mm       | 500mm           | 145mm          | 50mm               |
| PB-2 SP    | 900kgs   | 2            | 1 & 2     | 1331mm       | 725mm           | 145mm          | 50mm               |