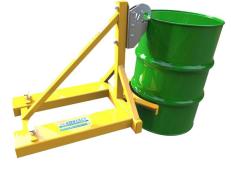

## Parrot Beak Drum Handler (PB)

Our popular rim grip drum handler is the ideal choice when removing or loading drums in confined areas where drums are tightly packed or touching. The unique jaw mechanism utilises the drums weight to lock the drum in place ensuring the load cannot come loose even under strenuous use and rough terrain. Our rim grip head consists of bright zinc plated steel parts to ensure longevity of life. The unit is simple and easy to use and is the perfect choice for drum handling about the drum rim/lip.

Our Rim Grip Drum Handlers offer fast and safe movement of drums via a hardened steel jaw that grips the drum chimb (rim), allowing the drums to be picked up/set down with minimal gap between them. Ideal for stuffing/de-stuffing containers, suitable for use also on rough terrain. A rubber lined crutch support allows drum to be cushioned during transport. May be used for use with 120 or 210 litre Steel Drums and "L"/"XL" Plastic drums. A Spark Proof model is available for Zone 1 conditions. Not for use

with empty drums.

| Model Ref.    | Weight       | CofG  | Lost Load Centre |  |
|---------------|--------------|-------|------------------|--|
| PB-1          | PB-1 78kgs   |       | 210mm            |  |
| PB-2          | 102kgs       | 637mm | 210mm            |  |
| PB-3 126kgs   |              | 698mm | 210mm            |  |
| PB-1-C        | 79kgs        | 585mm | 340mm            |  |
| PB-2-C        | B-2-C 104kgs |       | 340mm            |  |
| PB-3-C 128kgs |              | 699mm | 340mm            |  |
| PB-1 SP 60kgs |              | 583mm | 45mm             |  |
| PB-2 SP 90kgs |              | 647mm | 45mm             |  |