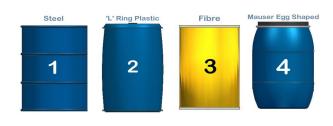

| Model     | Capacity | No of<br>Drums | Drum<br>Types | "A" Load<br>Centre | "B" Fork<br>Spread | "C" Fork<br>Width | "D" Fork<br>Thickness |
|-----------|----------|----------------|---------------|--------------------|--------------------|-------------------|-----------------------|
| FDH-1     | 500kgs   | 1              | 1             | 1110mm             | 560mm              | 140mm             | 50mm                  |
| FDH-1-BP  | 500kgs   | 1              | 1             | 1110mm             | 560mm              | 180mm             | 90mm                  |
| FDH-1-HD  | 1000kgs  | 1              | 1             | 1120mm             | 560mm              | 140mm             | 50mm                  |
| FDH-1-110 | 250kgs   | 1              | 1             | 1000mm             | 450mm              | 140mm             | 50mm                  |
| FDH-2     | 1000kgs  | 2              | 1 & 2         | 1110mm             | 880mm              | 140mm             | 50mm                  |
| FDHU-1    | 500kgs   | 1              | 1 & 2         | 1110mm             | 560mm              | 140mm             | 50mm                  |
| FDHU-2    | 1000kgs  | 2              | 1 & 2         | 1110mm             | 880mm              | 140mm             | 50mm                  |