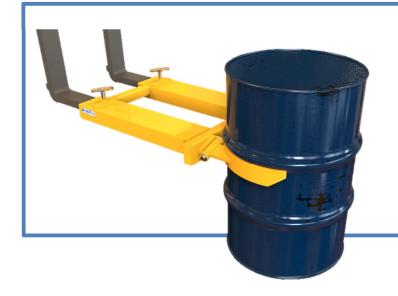

## Fork Mounted Drum Handler (FDH)

CONTACT Fork Mounted Drum Handlers are the entry level drum grab designed solely for handling steel drums with rolling hoops. Ideal for low to medium volume movement of drums around the factory or store. Fully automatic operation.

Our best selling drum handler has a fully automatic action. The attachment has two curved arms which hinge at one end. To lift a drum, approach it with the clamp arms horizontal and postioned halfway up the drum, between two rolling hoops. When the arms contact the drum they will open automatically, falling back around the drum as you proceed forwards. When the attachment is raised the arms will grip the drum tightly under the upper rolling hoop.