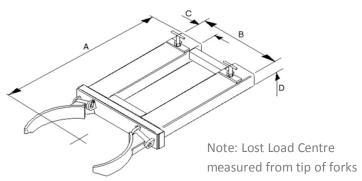

| Model     | Capacity | No of<br>Drums | Drum<br>Types | "A" Load<br>Centre | "B" Fork<br>Spread | "C" Fork<br>Width | "D" Fork<br>Thickness |
|-----------|----------|----------------|---------------|--------------------|--------------------|-------------------|-----------------------|
| FDH-1     | 500kgs   | 1              | 1             | 1110mm             | 560mm              | 140mm             | 50mm                  |
| FDH-1-BP  | 500kgs   | 1              | 1             | 1110mm             | 560mm              | 180mm             | 90mm                  |
| FDH-1-HD  | 1000kgs  | 1              | 1             | 1120mm             | 560mm              | 140mm             | 50mm                  |
| FDH-1-110 | 250kgs   | 1              | 1             | 1000mm             | 450mm              | 140mm             | 50mm                  |
| FDH-2     | 1000kgs  | 2              | 1 & 2         | 1110mm             | 880mm              | 140mm             | 50mm                  |
| FDHU-1    | 500kgs   | 1              | 1 & 2         | 1110mm             | 560mm              | 140mm             | 50mm                  |
| FDHU-2    | 1000kgs  | 2              | 1 & 2         | 1110mm             | 880mm              | 140mm             | 50mm                  |

| Model     | Weight | C of G | Lost Load<br>Centre |
|-----------|--------|--------|---------------------|
| FDH-1     | 43kgs  | 554mm  | 130mm               |
| FDH-1-BP  | 73kgs  | 554mm  | 130mm               |
| FDH-1-HD  | 58kgs  | 558mm  | 140mm               |
| FDH-1-110 | 40kgs  | 549mm  | 130mm               |
| FDH-2     | 60kgs  | 636mm  | 130mm               |
| FDHU-1    | 49kgs  | 582mm  | 130mm               |
| FDHU-2    | 73kgs  | 669mm  | 130mm               |