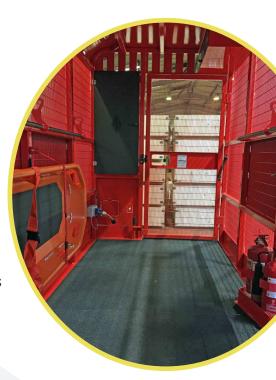

## Crane Slung Rescue Platform - Deluxe Range

Contact's superior crane slung rescue cage comes with a host of features and extras that makes this platform the most versatile model in the range.

With lifting chains and a fully meshed body for occupant safety, the rescue cage also comes fitted with full height self locking and closing gates on each side as well as full anti-slip flooring.

## Features & Benefits

- Lifting chains with rotating lifting anchorage points and oversized master link
- Fully meshed body for occupant safety
- Full height self-locking and closing gates each side
- Full anti slip flooring
- Overhead lockers for storage
- Internal tool cabinet with tools provided
- Medical stretcher for emergency evacuation
- Fitted with 230v rechargeable emergency lights
- Full hand rail and harness anchorage points c/w safety harnesses
- Fitted with defibrillator, first aid kits, blankets, head torches
- MPI weld tested