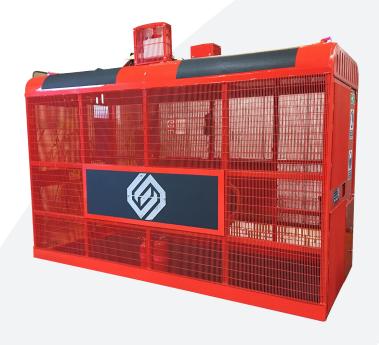

## Crane Slung Rescue Platform - Deluxe Range

Contact's superior crane slung rescue cage comes with a host of features and extras that makes this platform the most versatile model in the range.

With lifting chains and a fully meshed body for occupant safety, the rescue cage also comes fitted with full height self locking and closing gates on each side as well as full anti-slip flooring.

## Features & Benefits

- Lifting chains with rotating lifting anchorage points and oversized master link
- Fully meshed body for occupant safety
- Full height self-locking and closing gates each side
- Full anti slip flooring
- Overhead lockers for storage
- Internal tool cabinet with tools provided
- Medical stretcher for emergency evacuation
- Fitted with 230v rechargeable emergency lights
- Full hand rail and harness anchorage points c/w safety harnesses
- Fitted with defibrillator, first aid kits, blankets, head torches
- MPI weld tested