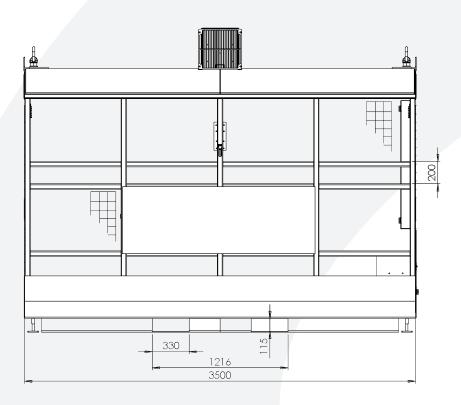

## **Platform Dimensions**

| Model Re | ef       | Overall Depth<br>(mm) | Overall Width (mm) | Overall Height (mm) |
|----------|----------|-----------------------|--------------------|---------------------|
| FWP-CSC  | G-DELUXE | 1500                  | 3500               | 2722                |