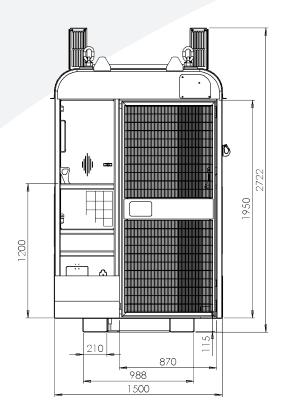

## **Platform Dimensions**

| Model Re | ef       | Overall Depth<br>(mm) | Overall Width (mm) | Overall Height (mm) |
|----------|----------|-----------------------|--------------------|---------------------|
| FWP-CSC  | G-DELUXE | 1500                  | 3500               | 2722                |