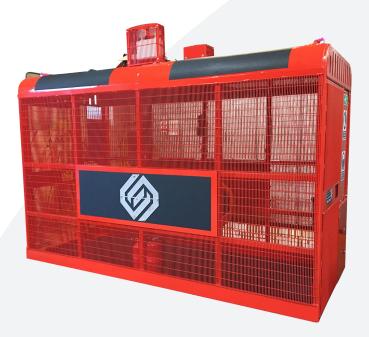

## Crane Slung Rescue Platform - Deluxe Range

Contact's superior crane slung rescue cage comes with a host of features and extras that makes this platform the most versatile model in the range.

With lifting chains and a fully meshed body for occupant safety, the rescue cage also comes fitted with full height self locking and closing gates on each side as well as full anti-slip flooring.

## Features & Benefits

- Lifting chains with rotating lifting anchorage points and oversized master link
- Fully meshed body for occupant safety
- Full height self-locking and closing gates each side
- Full anti slip flooring
- Overhead lockers for storage
- Internal tool cabinet with tools provided
- Medical stretcher for emergency evacuation
- Fitted with 230v rechargeable emergency lights
- Full hand rail and harness anchorage points c/w safety harnesses
- Fitted with defibrillator, first aid kits, blankets, head torches
- MPI weld tested