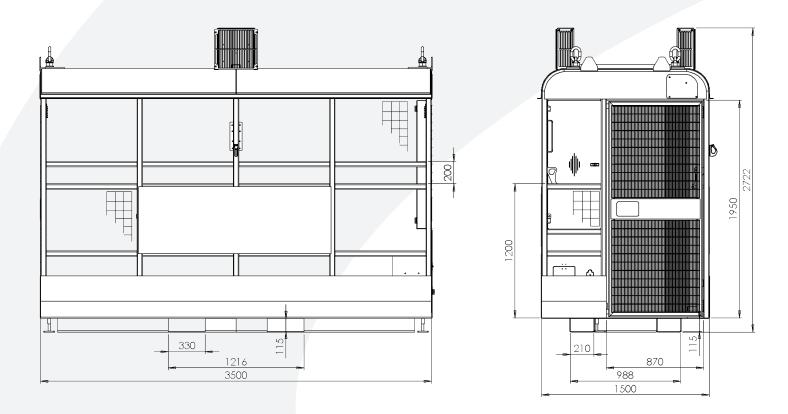

## **Platform Dimensions**

| Model Ref      | Overall Depth | Overall Width | Overall Height |
|----------------|---------------|---------------|----------------|
|                | (mm)          | (mm)          | (mm)           |
| FWP-CSG-DELUXE | 1500          | 3500          | 2722           |