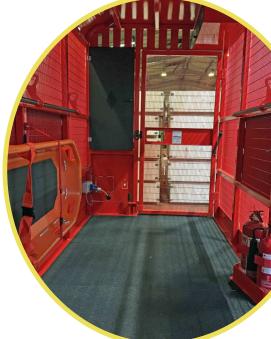

## Crane Slung Rescue Platform - Deluxe Range

Contact's superior crane slung rescue cage comes with a host of features and extras that makes this platform the most versatile model in the range.

With lifting chains and a fully meshed body for occupant safety, the rescue cage also comes fitted with full height self locking and closing gates on each side as well as full anti-slip flooring.

## Features & Benefits

- Lifting chains with rotating lifting anchorage points and oversized master link
- Fully meshed body for occupant safety
- Full height self-locking and closing gates each side
- Full anti slip flooring
- Overhead lockers for storage
- Internal tool cabinet with tools provided
- Medical stretcher for emergency evacuation
- Fitted with 230v rechargeable emergency lights
- Full hand rail and harness anchorage points c/w safety harnesses
- Fitted with defibrillator, first aid kits, blankets, head torches
- MPI weld tested