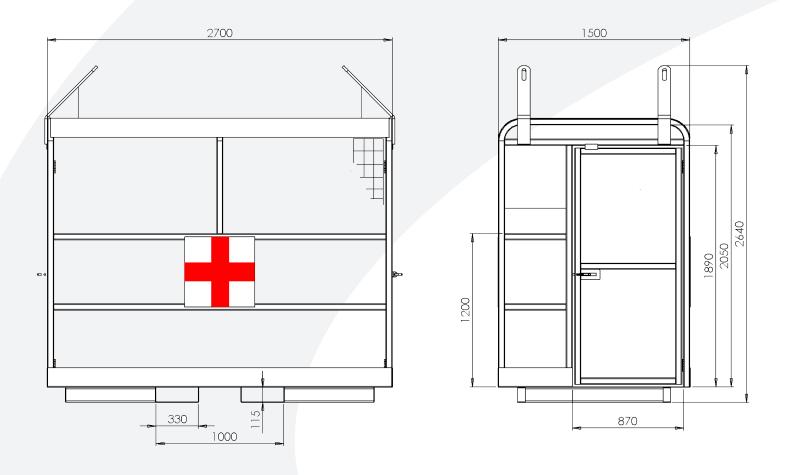

## **Platform Dimensions**

| Model Ref   | Overall Depth | Overall Width | Overall Height |
|-------------|---------------|---------------|----------------|
|             | (mm)          | (mm)          | (mm)           |
| FWP-CSG-HEF | 1500          | 2700          | 2640           |