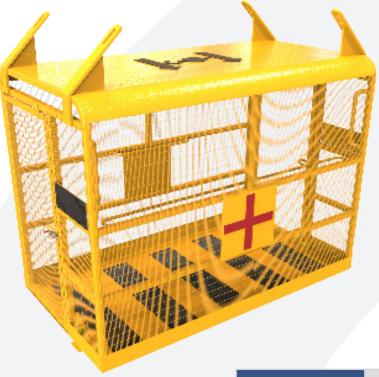

## Crane Slung Platform - Rescue Range

The Crane Slung Emergency Platform comes complete with a host of integrated safety measures to ensure maximum safety when lifting personnel.

The ideal safety platform, designed to assist with the safe evacuation and transportation of personnel from difficult to access areas.

## Features & Benefits

- Large footprint size capable of carrying upto 8 people inc. stretcher
- Supplied with four legged lifting chain for overhead crane use
- Full meshed sides from floor to roof to protect personnel from external hazards
- Full height inward opening, self locking, meshed safety gate
- Robust overhead guard to protect personnel from falling objects
- Durable mild steel construction offering a long service life
- Fitted with fork stirrups for safe and stable forklift positioning