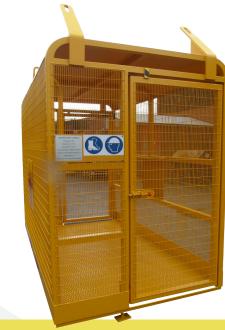

## Features & Benefits

- Large footprint size capable of carrying upto 8 people inc. stretcher
- Supplied with four legged lifting chain for overhead crane use
- Full meshed sides from floor to roof to protect personnel from external hazards
- Full height inward opening, self locking, meshed safety gate
- Robust overhead guard to protect personnel from falling objects
- Durable mild steel construction offering a long service life
- Fitted with fork stirrups for safe and stable forklift positioning