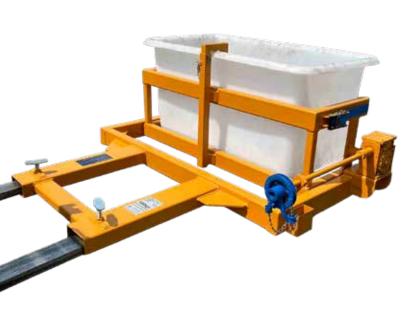

## Fork Mounted Plastic Bin Tipper

Large plastic storage containers, tubs and bins are frequently utilised for waste management, but the challenge lies in how to empty them.

This innovative forklift attachment enables easy handling and tipping of these 455 litre mobile truck bins. With an adjustable retaining arm designed to accommodate various bin heights, the attachment provides a swift and efficient solution for managing these storage tubs.

Webbing and ratchet straps securely hold the bin in place, while the premium gearbox facilitates smooth forward tipping and emptying via a connected loop chain

| Model Ref              | Capacity | To Suit Bin | Max Fork | Fork Spread   | Weight |
|------------------------|----------|-------------|----------|---------------|--------|
|                        | (kg)     | Size (mm)   | Size (mm | (mm)          | (kg)   |
| FM-PLASTIC-BIN-TIPPPER | 500      | 770W x 785H | 140 x 65 | 800 (o/s-o/s) | 189    |

## Features & Benefits

- Simple operation allows the plastic bins to be tipped and emptied without manual handling, thus reducing risk of injury
- High quality gearbox allows for forward rotation and tipping of the plastic bin
- Loop chain facilitates tipping at height
- Webbing and ratchet straps for safe and secure holding of the plastic bin