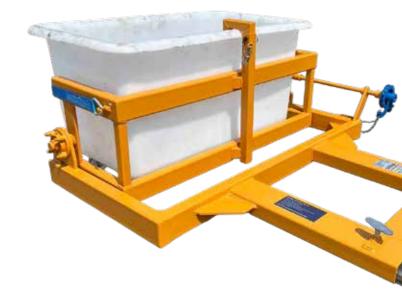

## Fork Mounted Plastic Bin Tipper

Large plastic storage containers, tubs and bins are frequently utilised for waste management, but the challenge lies in how to empty them.

This innovative forklift attachment enables easy handling and tipping of these 455 litre mobile truck bins. With an adjustable retaining arm designed to accommodate various bin heights, the attachment provides a swift and efficient solution for managing these storage tubs.

Webbing and ratchet straps securely hold the bin in place, while the premium gearbox facilitates smooth forward tipping and emptying via a connected loop chain

| Model Ref              | Capacity | To Suit Bin | Max Fork | Fork Spread   | Weight |
|------------------------|----------|-------------|----------|---------------|--------|
|                        | (kg)     | Size (mm)   | Size (mm | (mm)          | (kg)   |
| FM-PLASTIC-BIN-TIPPPER | 500      | 770W x 785H | 140 x 65 | 800 (o/s-o/s) | 189    |

## Features & Benefits

- Simple operation allows the plastic bins to be tipped and emptied without manual handling, thus reducing risk of injury
- High quality gearbox allows for forward rotation and tipping of the plastic bin
- Loop chain facilitates tipping at height
- Webbing and ratchet straps for safe and secure holding of the plastic bin