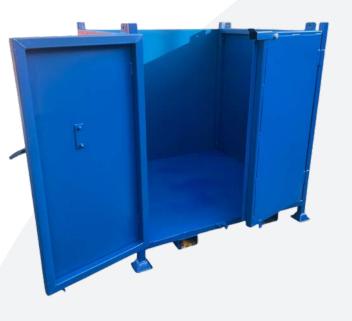

## **Universal Carrying Cage**

The Universal carrying cage is engineered for flexibility, making it ideal for transporting various products to and from your workplace.

This robust cage can support loads of up to 2500kgs, easily manoeuvred by a forklift, and features lifting eyes for crane operation.

It is designed to fit a standard Euro pallet and can also hold a typical 1100-litre wheelie bin. Access is convenient, with options for a side ramp or swing doors. These tested and certified cages ensure safe transport of goods, preventing any risk of spillage.

## Features & Benefits

- External tag line loops and internal cage tie down for lashing points
- Extra secure folding handle to lock doors c/w secure chain and pin
- Drop down ramp and swing doors for access
- Fork channels and lifting eyes for both forklift and crane mobilisation