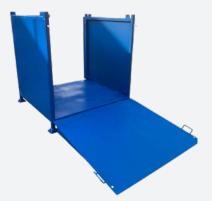

It is designed to fit a standard Euro pallet and can also hold a typical 1100-litre wheelie bin. Access is convenient, with options for a side ramp or swing doors. These tested and certified cages ensure safe transport of goods, preventing any risk of spillage.

## Features & Benefits

- External tag line loops and internal cage tie down for lashing points
- Extra secure folding handle to lock doors c/w secure chain and pin
- Drop down ramp and swing doors for access
- Fork channels and lifting eyes for both forklift and crane mobilisation