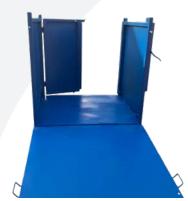

It is designed to fit a standard Euro pallet and can also hold a typical 1100-litre wheelie bin. Access is convenient, with options for a side ramp or swing doors. These tested and certified cages ensure safe transport of goods, preventing any risk of spillage.

## Features & Benefits

- External tag line loops and internal cage tie down for lashing points
- Extra secure folding handle to lock doors c/w secure chain and pin
- Drop down ramp and swing doors for access
- Fork channels and lifting eyes for both forklift and crane mobilisation