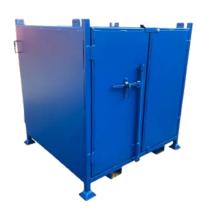

## **Universal Carrying Cage**

The Universal carrying cage is engineered for flexibility, making it ideal for transporting various products to and from your workplace.

This robust cage can support loads of up to 2500kgs, easily manoeuvred by a forklift, and features lifting eyes for crane operation.

It is designed to fit a standard Euro pallet and can also hold a typical 1100-litre wheelie bin. Access is convenient, with options for a side ramp or swing doors. These tested and certified cages ensure safe transport of goods, preventing any risk of spillage.

## Features & Benefits

- External tag line loops and internal cage tie down for lashing points
- Extra secure folding handle to lock doors c/w secure chain and pin
- Drop down ramp and swing doors for access
- Fork channels and lifting eyes for both forklift and crane mobilisation