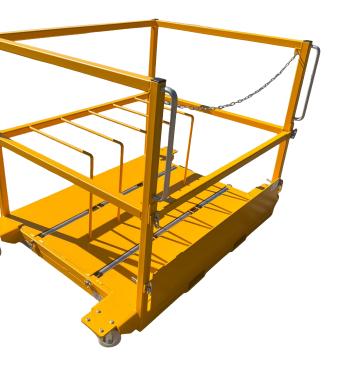

## Forklift Door Carrying Cage Platforms

Simplify the process of moving doors with our forklift door carrying cage

Engineered with durability and efficiency in mind, the forklift door carrying cage allows for effortless transportation of doors from one place to another.

Its ergonomic design ensures a secure grip and minimizes the risk of accidents or damage.

To Suit Forklift Forks Upto: Fork Spread (O/s - O/s): Platform Safe Working Load : Platform Weight (mass): 140mm x 40mm 590mm 1000kg 223kg

| Model Ref | Platform Length<br>(O/all) | Platform Width<br>(O/all) | Platform Height<br>(O/all) | Partition Widths |
|-----------|----------------------------|---------------------------|----------------------------|------------------|
| TP-DOOR   | 1080mm                     | 1300mm                    | 1090mm                     | 125mm            |

## Features & Benefits

- Drop down ramp for easy access
- Embedded rollers allows doors to slide effortlessly into the platform
- Partitions within the platform ensures doors can be safely stacked
- Castors wheels and pull handles for easy manoeuvring
- Safety chain and removable retaining bar ensures doors are safely contained during transportation
- Generous size fork pockets to cater for a wide range of forklift truck forks