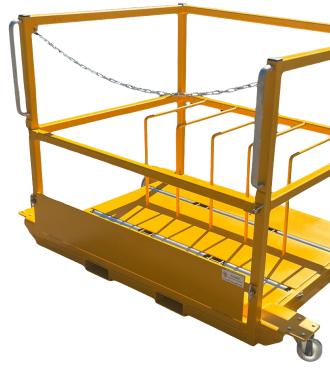

## Forklift Door Carrying Cage Platforms

Simplify the process of moving doors with our forklift door carrying cage

Engineered with durability and efficiency in mind, the forklift door carrying cage allows for effortless transportation of doors from one place to another.

Its ergonomic design ensures a secure grip and minimizes the risk of accidents or damage.

To Suit Forklift Forks Upto: Fork Spread (O/s - O/s): Platform Safe Working Load : Platform Weight (mass): 140mm x 40mm 590mm 1000kg 223kg

| Model Ref | Platform Length<br>(O/all) | Platform Width<br>(O/all) | Platform Height<br>(O/all) | Partition Widths |
|-----------|----------------------------|---------------------------|----------------------------|------------------|
| TP-DOOR   | 1080mm                     | 1300mm                    | 1090mm                     | 125mm            |

## Features & Benefits

- Drop down ramp for easy access
- Embedded rollers allows doors to slide effortlessly into the platform
- Partitions within the platform ensures doors can be safely stacked
- Castors wheels and pull handles for easy manoeuvring
- Safety chain and removable retaining bar ensures doors are safely contained during transportation
- Generous size fork pockets to cater for a wide range of forklift truck forks