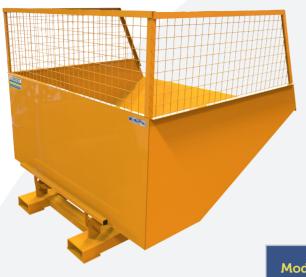

## Tipping Skips - Packaging Range

Suitable for use in a multitude of industries, our forklift tipping skips help keep working areas clear and allow safe and speedy removal of scrap or rubbish to the appropriate waste receptacle or collection point.

#### Features & Benefits

- Raised meshed extension sides, ideal for low weight high volume product such as cardboard
- Full width release handles eliminates need to lean in between the skip and truck mast
- Heavy duty steel underframe offering long service life properties
- Twin locking mechanism for added safety to ensure skip is locked if loaded unevenly
- Pre-drilled castor plates for retro fitment of castors (no welding required)
- Safety security chain to ensure safe retention to forklift truck