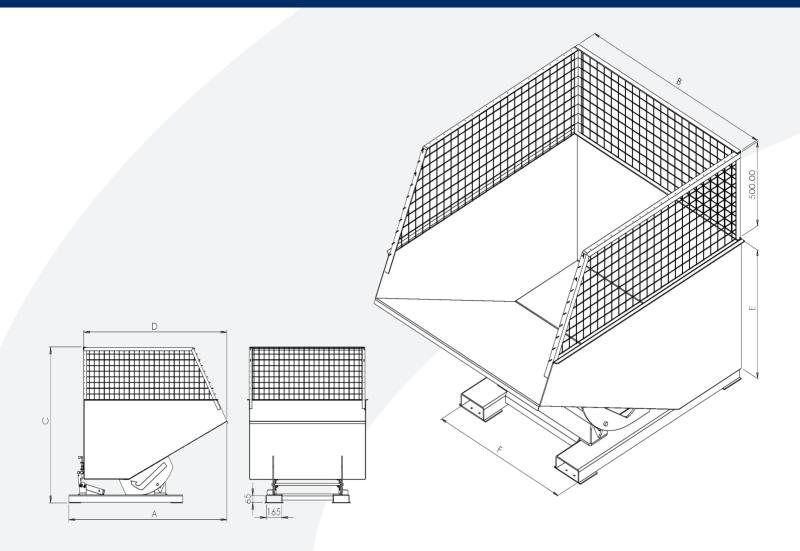

### Maximum Fork Section 150mm x 60mm

| Model Ref  | O/all Length A<br>(mm) | O/all Width B<br>(mm) | O/all Height C<br>(mm) | Bin Length D<br>(mm) | Bin Height E<br>(mm) | Fork Spread F<br>(mm) |
|------------|------------------------|-----------------------|------------------------|----------------------|----------------------|-----------------------|
| RFS 40LP * | 1360                   | 794                   | 1346                   | 1197                 | 1047                 | 890                   |
| RFS 80LP   | 1718                   | 960                   | 1552                   | 1540                 | 1250                 | 890                   |
| RFS 120LP  | 1718                   | 1200                  | 1552                   | 1540                 | 1250                 | 890                   |
| RFS 160LP  | 1718                   | 1700                  | 1552                   | 1540                 | 1250                 | 890                   |

<sup>\*</sup> For RFS 40LP model, please note the overall width is 925mm. For all other models, the bin width (dimension B) is the widest point