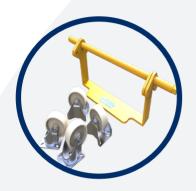

#### Castors

For easy manoeuvrability when forklift not in use (adds 130mm to overall skip height)