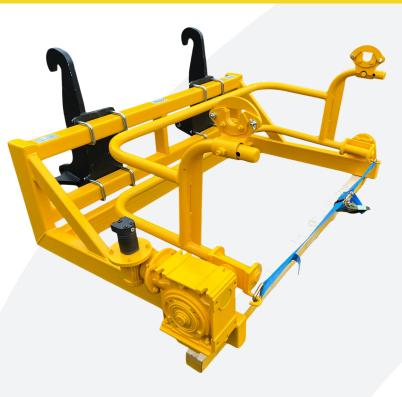

## Wheelie Bin Rotator - Quick Hitch

Introducing our Quick Hitch Wheelie Bin Rotator, the ultimate attachment for your Telehandler that effortlessly handles and tips wheelie bins on-site.

With custom quick hitch brackets, the rotator seamlessly integrates with your telehandler for a smooth and efficient operation.

Safety is our top priority - the rotator securely fastens bins using webbing and ratchet straps, and offers multiple rotation options.

Upgrade your waste management process with our reliable and efficient solution, saying goodbye to hassle and hello to a streamlined process.

## Features & Benefits

- Suitable for use with 660 1100 litre wheelie bins, offering flexibility of use over the most popular size of large wheelie bins
- High quality gearbox (hydraulic option also available) allows wheelie bins to rotate in mid air, therefore allowing access to all areas of the wheelie bin for cleaning or repair
- Designed with few moving parts allows for low service and maintenance costs
- Supplied with quick hitch brackets to suit your make and model of Telehandler