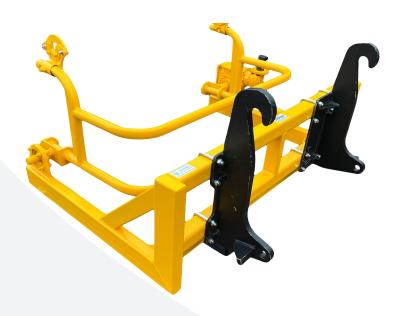

## Wheelie Bin Rotator - Quick Hitch

Introducing our Quick Hitch Wheelie Bin Rotator, the ultimate attachment for your Telehandler that effortlessly handles and tips wheelie bins on-site.

With custom quick hitch brackets, the rotator seamlessly integrates with your telehandler for a smooth and efficient operation.

Safety is our top priority - the rotator securely fastens bins using webbing and ratchet straps, and offers multiple rotation options.

Upgrade your waste management process with our reliable and efficient solution, saying goodbye to hassle and hello to a streamlined process.

## Features & Benefits

- Suitable for use with 660 1100 litre wheelie bins, offering flexibility of use over the most popular size of large wheelie bins
- High quality gearbox (hydraulic option also available) allows wheelie bins to rotate in mid air, therefore allowing access to all areas of the wheelie bin for cleaning or repair
- Designed with few moving parts allows for low service and maintenance costs
- Supplied with quick hitch brackets to suit your make and model of Telehandler