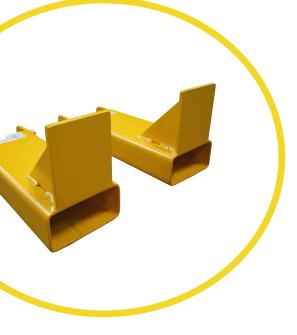

**Customised** to your specific needs. Whether you require a specific length or backstop height, we can create the perfect solution for you. No more worrying about one-size-fits-all options that may not meet your requirements.