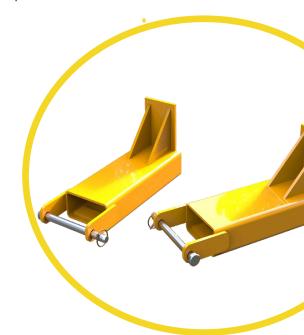

**Safety** is our top priority, our forklift pallet stops are designed to be securely retained to the forklift forks using heel pin retention. This ensures that the stops stay in place, providing a stable and secure barrier for your pallets.