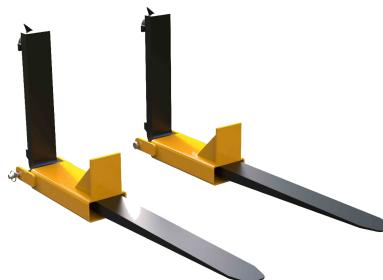

## Forklift Pallet Stops

Forklift pallet stops, the ultimate solution to prevent product and pallet damage while ensuring the forklift forks don't protrude too far through the pallet. These stops are not only simple but also cost-effective, providing a reliable safeguard for your valuable goods.

With our forklift pallet stops, you can say goodbye to costly product and pallet damage caused by protruding forks. Invest in our simple yet effective solution and enjoy peace of mind knowing that your goods are protected

**Safety** is our top priority, our forklift pallet stops are designed to be securely retained to the forklift forks using heel pin retention. This ensures that the stops stay in place, providing a stable and secure barrier for your pallets.