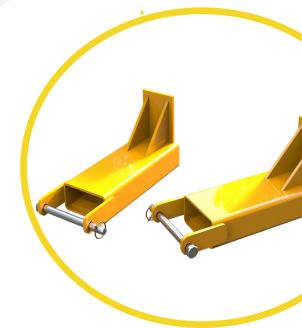

**Safety** is our top priority, our forklift pallet stops are designed to be securely retained to the forklift forks using heel pin retention. This ensures that the stops stay in place, providing a stable and secure barrier for your pallets.

**Customised** to your specific needs. Whether you require a specific length or backstop height, we can create the perfect solution for you. No more worrying about one-size-fits-all options that may not meet your requirements.