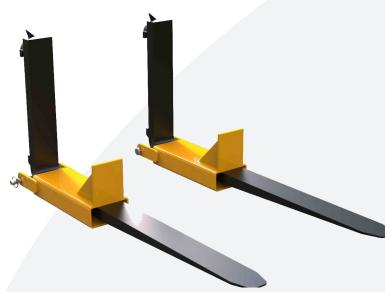

Forklift pallet stops, the ultimate solution to prevent product and pallet damage while ensuring the forklift forks don't protrude too far through the pallet. These stops are not only simple but also cost-effective, providing a reliable safeguard for your valuable goods.

**Safety** is our top priority, our forklift pallet stops are designed to be securely retained to the forklift forks using heel pin retention. This ensures that the stops stay in place, providing a stable and secure barrier for your pallets.