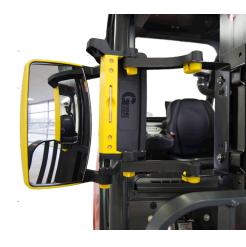

## GenieGrips®Loading Mirrors

GenieGrips®Mirrors are a forward view mirror system designed for forklifts. It allows drivers to sight the tines and see around the load, significantly improving safety and reducing damage to goods and infrastructure

## Features & Benefits

Sight tines

•

- See around the load
- Improve safety & efficiency
- Prevention of damage to goods
- Easily installed
- Reduce driver strain/injuries
- Reduce damage
- Simply traffic management planning
- Optimise warehouse storage