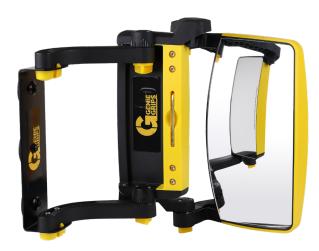

## GenieGrips®Loading Mirrors

GenieGrips®Mirrors are a forward view mirror system designed for forklifts. It allows drivers to sight the tines and see around the load, significantly improving safety and reducing damage to goods and infrastructure

## Features & Benefits

Sight tines

•

- See around the load
- Improve safety & efficiency
- Prevention of damage to goods
- Easily installed
- Reduce driver strain/injuries
- Reduce damage
- Simply traffic management planning
- Optimise warehouse storage