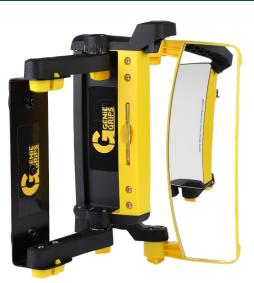

## GenieGrips®Loading Mirrors

GenieGrips®Mirrors are a forward view mirror system designed for forklifts. It allows drivers to sight the tines and see around the load, significantly improving safety and reducing damage to goods and infrastructure

## Features & Benefits

Sight tines

•

- See around the load
- Improve safety & efficiency
- Prevention of damage to goods
- Easily installed
- Reduce driver strain/injuries
- Reduce damage
- Simply traffic management planning
- Optimise warehouse storage