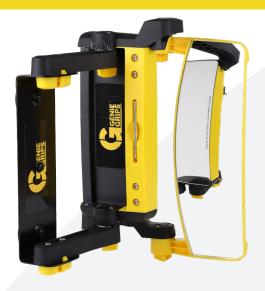

## GenieGrips®Loading Mirrors

GenieGrips®Mirrors are a forward view mirror system designed for forklifts. It allows drivers to sight the tines and see around the load, significantly improving safety and reducing damage to goods and infrastructure

## Features & Benefits

- Sight tines
- See around the load
- Improve safety & efficiency
- Prevention of damage to goods
- Easily installed
- Reduce driver strain/injuries
- Reduce damage
- Simply traffic management planning
- Optimise warehouse storage