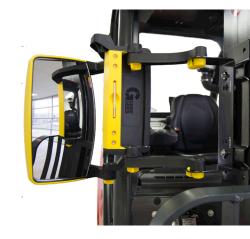

## GenieGrips®Loading Mirrors

GenieGrips®Mirrors are a forward view mirror system designed for forklifts. It allows drivers to sight the tines and see around the load, significantly improving safety and reducing damage to goods and infrastructure

## Features & Benefits

- Sight tines
- See around the load
- Improve safety & efficiency
- Prevention of damage to goods
- Easily installed
- Reduce driver strain/injuries
- Reduce damage
- Simply traffic management planning
- Optimise warehouse storage