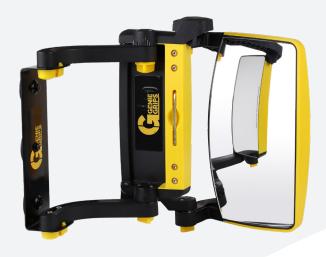

## GenieGrips®Loading Mirrors

GenieGrips®Mirrors are a forward view mirror system designed for forklifts. It allows drivers to sight the tines and see around the load, significantly improving safety and reducing damage to goods and infrastructure

## Features & Benefits

- Sight tines
- See around the load
- Improve safety & efficiency
- Prevention of damage to goods
- Easily installed
- Reduce driver strain/injuries
- Reduce damage
- Simply traffic management planning
- Optimise warehouse storage