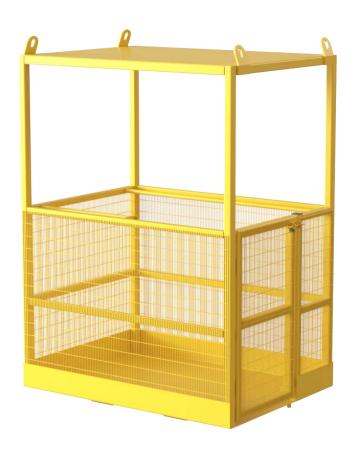

## Crane Slung Platforms - Standard Range

Designed to be slung from the hook of an overhead crane.

When working at height is a requirement, our crane slung safety platforms provide a safe working deck to carry out such operations

With two methods of entry to choose from (through bars or side gate) you can be assured personnel can carry out their working at height in a safe and risk free manner

Supplied with lifting chains and safey harness

| Model Ref | Method of entry | Max No of People | Dimensions<br>(L x W x H) mm | Capacity (kg) |
|-----------|-----------------|------------------|------------------------------|---------------|
| FWP-CS-S  | Through bars    | 4                | 1100 x 1500 x 2159           | 500           |
| FWP-CS-G  | Side gate       | 4                | 1100 x 1500 x 2159           | 500           |

## Features & Benefits

- Supplied with four legged lifting chain for overhead use
- Lifting chains purposely positioned away from personnel within the platform for added safety
- Robust overhead guard protects personnel within the platform from falling objects from above
- Durable mild steel welded construction offering long service life properties
- Fitted with fork stirrups for safe and stable forklift positioning purposes
- Fully compliant with BS EN 14502 Regulations