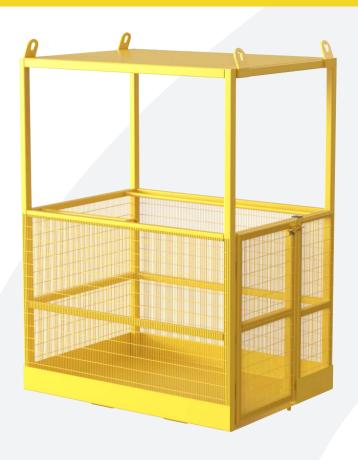

## Crane Slung Platforms - Standard Range

Designed to be slung from the hook of an overhead crane.

When working at height is a requirement, our crane slung safety platforms provide a safe working deck to carry out such operations

With two methods of entry to choose from (through bars or side gate) you can be assured personnel can carry out their working at height in a safe and risk free manner

Supplied with lifting chains and safey harness

| Model Ref | Method of entry | Max No of People | Dimensions<br>(L x W x H) mm | Capacity (kg) |
|-----------|-----------------|------------------|------------------------------|---------------|
| FWP-CS-S  | Through bars    | 4                | 1100 x 1500 x 2159           | 500           |
| FWP-CS-G  | Side gate       | 4                | 1100 x 1500 x 2159           | 500           |

## Features & Benefits

- Supplied with four legged lifting chain for overhead use
- Lifting chains purposely positioned away from personnel within the platform for added safety
- Robust overhead guard protects personnel within the platform from falling objects from above
- Durable mild steel welded construction offering long service life properties
- Fitted with fork stirrups for safe and stable forklift positioning purposes
- Fully compliant with BS EN 14502 Regulations