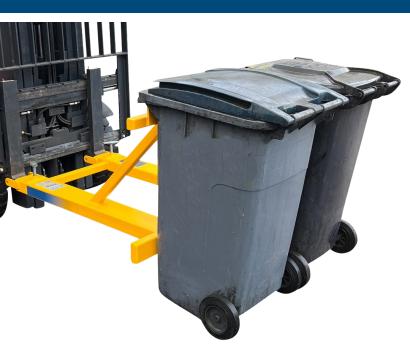

## Wheelie Bin Lifter

The Wheelie Bin Lifter is designed to effortlessly lift stacks of 240 litre wheelie bins with a maximum lifting capacity of 500kg.

Whether you have a warehouse, distribution center, or any other industrial setting, this wheelie bin lifting attachment is a game-changer when it comes to handling waste management efficiently.

## Features & Benefits

- Suitable for use with 240 litre wheelie bins, offering flexibility of use over the most popular size of wheelie bins
- Simple operation allows wheelie bins to be lifted and stacked without manual handling, thus reducing risk of injury
- Designed with few moving parts allows for low service and maintenance costs
- Fork heel pin retention for safely securing to the forklift forks