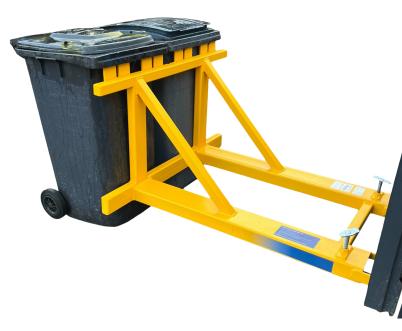

## Wheelie Bin Lifter

The Wheelie Bin Lifter is designed to effortlessly lift stacks of 240 litre wheelie bins with a maximum lifting capacity of 500kg.

Whether you have a warehouse, distribution center, or any other industrial setting, this wheelie bin lifting attachment is a game-changer when it comes to handling waste management efficiently.

## Features & Benefits

- Suitable for use with 240 litre wheelie bins, offering flexibility of use over the most popular size of wheelie bins
- Simple operation allows wheelie bins to be lifted and stacked without manual handling, thus reducing risk of injury
- Designed with few moving parts allows for low service and maintenance costs
- Fork heel pin retention for safely securing to the forklift forks