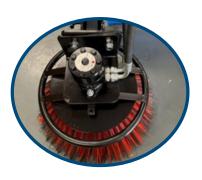

#### **Features**

- 250 Ltr Gravity Water System With Twin Water Tanks
- 2.4 Meter Sweeping Width
- 690 Ltr Debris Collector
- Adjustable Fully Floating Main Broom
- Dust Control Skirting
- Heavy Duty Rubber Wheels
- Attachable Side Kerb Brush
- Side Motor Protector

Brushes made from 100% recycled plastic

Heavy-duty wheels & castors