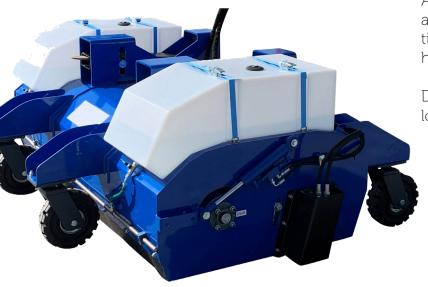

### Rotary Hydraulic Sweeper - CS240

A range of road sweepers ideal for heavy applications such as construction, timber / lumber yards, DIY providers and other heavy-duty industries

Designed to suit forklifts, telehandlers and loaders

| Overall Size |        |  |  |  |
|--------------|--------|--|--|--|
| Length       | 2000mm |  |  |  |
| Width        | 2650mm |  |  |  |
| Height       | 1000mm |  |  |  |

| Model | Sweeping<br>Width | Weight | Collector<br>Bin | Flow Rate  | Width Inc.<br>Side Brush | Water Tank |
|-------|-------------------|--------|------------------|------------|--------------------------|------------|
| CS240 | 2400mm            | 790kg  | 690 ltr          | 35 ltr/min | 2900mm                   | 250 ltr    |

#### **Features**

- 250 Ltr Gravity Water System With Twin Water Tanks
- 2.4 Meter Sweeping Width
- 690 Ltr Debris Collector
- Adjustable Fully Floating Main Broom
- Dust Control Skirting
- Heavy Duty Rubber Wheels
- Attachable Side Kerb Brush
- Side Motor Protector

# Main Components - CS240

- 1. Main frame
- 2. 250 Ltr water tank
- 3. Floating fork pockets with locking pins
- 4. Hydraulic block
- 5. Hoses for hydraulic connection
- 6. Rear wheel
- 7. Front wheel
- 8. Pickup bucket rotation jack
- 9. Brush position adjustment bolt
- 10. Dust apron
- 11. Gravity water spray bar