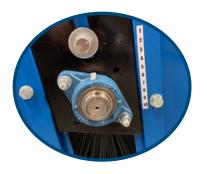

#### **Hydraulic Operation**

- With Flow Restrictor
- Opening Of Debris Container
- Closing Of Debris Container
- Tech Pack Ensures Broom Can Only Sweep In The Correct Direction

Broom height adjustment

Optional side brush