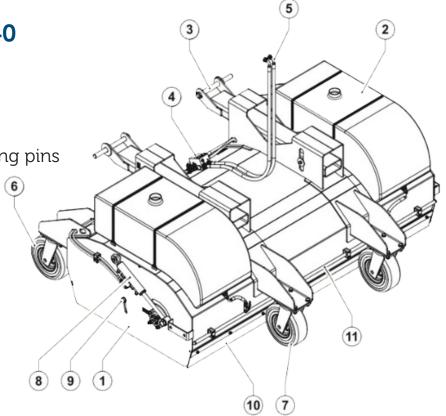

# Main Components - CS240

- 1. Main frame
- 2. 250 Ltr water tank
- 3. Floating fork pockets with locking pins
- 4. Hydraulic block
- 5. Hoses for hydraulic connection
- 6. Rear wheel
- 7. Front wheel
- 8. Pickup bucket rotation jack
- 9. Brush position adjustment bolt
- 10. Dust apron
- 11. Gravity water spray bar