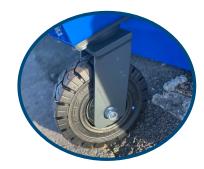

#### **Features**

- 250 Ltr Gravity Water System With Twin Water Tanks
- 2.4 Meter Sweeping Width
- 690 Ltr Debris Collector
- Adjustable Fully Floating Main Broom
- Dust Control Skirting
- Heavy Duty Rubber Wheels
- Attachable Side Kerb Brush
- Side Motor Protector

Brushes made from 100% recycled plastic

Heavy-duty wheels & castors