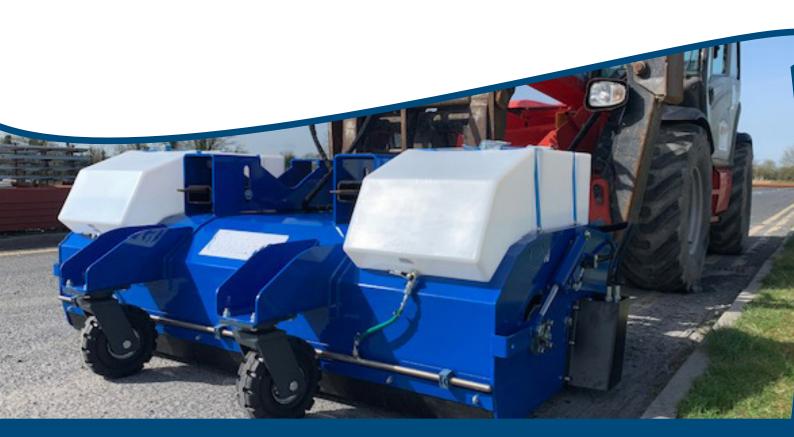

### Rotary Hydraulic Sweeper - CS240

A range of road sweepers ideal for heavy applications such as construction, timber / lumber yards, DIY providers and other heavy-duty industries

Designed to suit forklifts, telehandlers and loaders

#### **Features**

- 250 Ltr Gravity Water System With Twin Water Tanks
- 2.4 Meter Sweeping Width
- 690 Ltr Debris Collector
- Adjustable Fully Floating Main Broom
- Dust Control Skirting
- Heavy Duty Rubber Wheels
- Attachable Side Kerb Brush
- Side Motor Protector