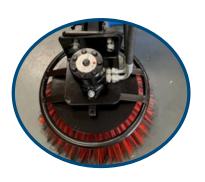

## **Features**

- 125 Ltr Gravity Water System
- 1.7 Meter Sweeping Width
- 400 Ltr Debris Collector
- Adjustable Fully Floating Main Broom
- Heavy Duty Rubber Wheels
- Attachable Side Kerb Brush
- Side Motor Protector

## **Hydraulic Operation**

- With Flow Restrictor
- Opening Of Debris Container
- Closing Of Debris Container
- Tech Pack Ensures Broom Can Only Sweep In The Correct Direction

Broom height adjustment

Optional side brush

Brushes made from 100% recycled plastic

Heavy-duty wheels & castors