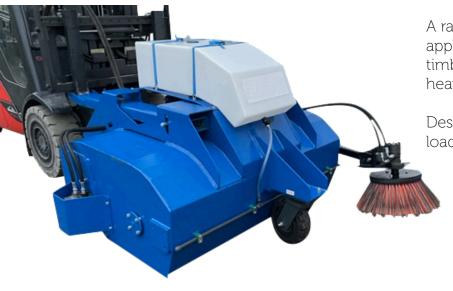

## Rotary Hydraulic Sweeper - CS170

A range of road sweepers ideal for heavy applications such as construction, timber / lumber yards, DIY providers and other heavy-duty industries

Designed to suit forklifts, telehandlers and loaders

## **Features**

- 125 Ltr Gravity Water System
- 1.7 Meter Sweeping Width
- 400 Ltr Debris Collector
- Adjustable Fully Floating Main Broom
- Heavy Duty Rubber Wheels
- Attachable Side Kerb Brush
- Side Motor Protector

## **Hydraulic Operation**

- With Flow Restrictor
- Opening Of Debris Container
- Closing Of Debris Container
- Tech Pack Ensures Broom Can Only Sweep In The Correct Direction

Broom height adjustment

Optional side brush