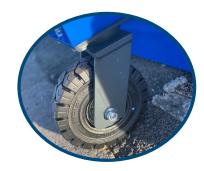

## **Features**

- 125 Ltr Gravity Water System
- 1.7 Meter Sweeping Width
- 400 Ltr Debris Collector
- Adjustable Fully Floating Main Broom
- Heavy Duty Rubber Wheels
- Attachable Side Kerb Brush
- Side Motor Protector

Brushes made from 100% recycled plastic

Heavy-duty wheels & castors