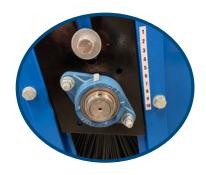

## **Features**

- 125 Ltr Gravity Water System
- 1.7 Meter Sweeping Width
- 400 Ltr Debris Collector
- Adjustable Fully Floating Main Broom
- Heavy Duty Rubber Wheels
- Attachable Side Kerb Brush
- Side Motor Protector

## **Hydraulic Operation**

- With Flow Restrictor
- Opening Of Debris Container
- Closing Of Debris Container
- Tech Pack Ensures Broom Can Only Sweep In The Correct Direction

Broom height adjustment

Optional side brush