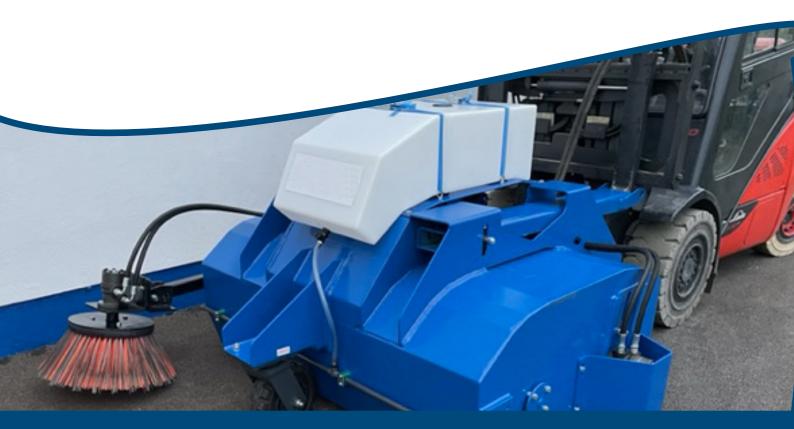

## Rotary Hydraulic Sweeper - CS170

A range of road sweepers ideal for heavy applications such as construction, timber / lumber yards, DIY providers and other heavy-duty industries

Designed to suit forklifts, telehandlers and loaders