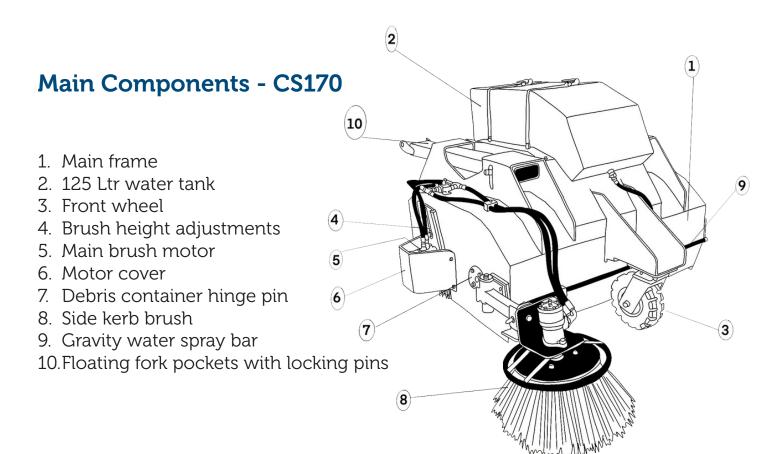

## **Features**

- 125 Ltr Gravity Water System
- 1.7 Meter Sweeping Width
- 400 Ltr Debris Collector
- Adjustable Fully Floating Main Broom
- Heavy Duty Rubber Wheels
- Attachable Side Kerb Brush
- Side Motor Protector

## **Hydraulic Operation**

- With Flow Restrictor
- Opening Of Debris Container
- Closing Of Debris Container
- Tech Pack Ensures Broom Can Only Sweep In The Correct Direction

Broom height adjustment

Optional side brush