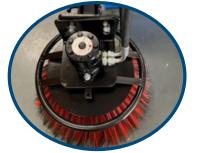

## **Features**

- 125 Ltr Gravity Water System
- 1.4 Meter Sweeping Width
- 350 Ltr Debris Collector
- Adjustable Fully Floating Main Broom
- Heavy Duty Rubber Wheels
- Attachable Side Kerb Brush
- Side Motor Protector

## **Hydraulic Operation**

- With Flow Restrictor
- Opening Of Debris Container
- Closing Of Debris Container
- Tech Pack Ensures Broom Can Only
  Sweep In The Correct Direction

Broom height adjustment

Brushes made from 100% recycled plastic