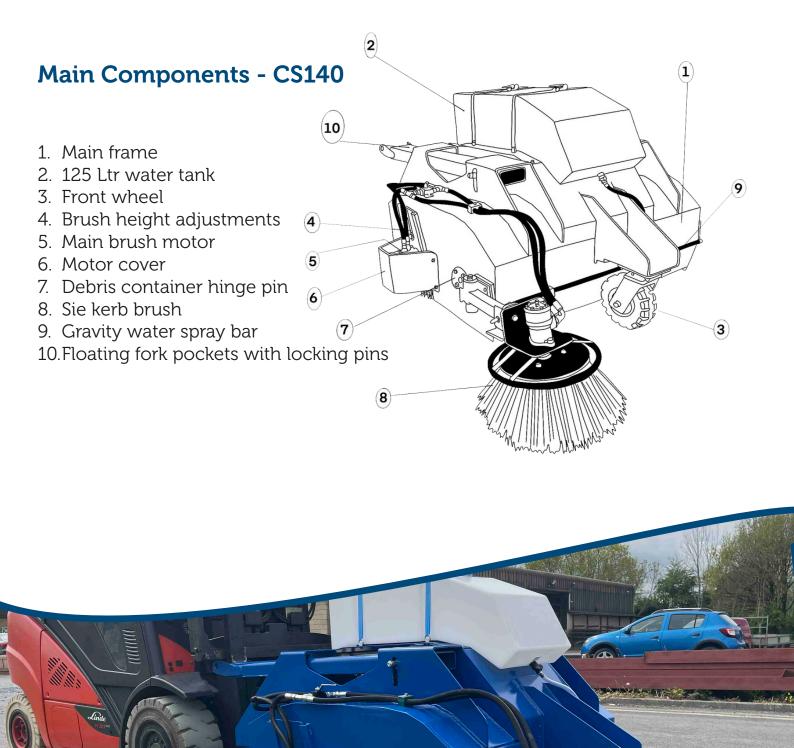

| Water Tank |
|-------|-------------------|--------|------------------|------------|--------------------------|------------|
| CS140 | 1400mm            | 380kg  | 350 ltr          | 35 ltr/min | 1900mm                   | 125 ltr    |

## **Features**

- 125 Ltr Gravity Water System
- 1.4 Meter Sweeping Width
- 350 Ltr Debris Collector
- Adjustable Fully Floating Main Broom
- Heavy Duty Rubber Wheels
- Attachable Side Kerb Brush
- Side Motor Protector

## **Hydraulic Operation**

- With Flow Restrictor
- Opening Of Debris Container
- Closing Of Debris Container
- Tech Pack Ensures Broom Can Only
  Sweep In The Correct Direction



Broom height adjustment



Brushes made from 100% recycled plastic



Heavy-duty wheels & castors



Optional side brush

## Rotary Hydraulic Sweeper - CS140