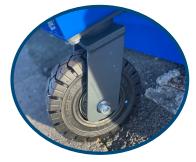

## **Features**

- 125 Ltr Gravity Water System
- 1.4 Meter Sweeping Width
- 350 Ltr Debris Collector
- Adjustable Fully Floating Main Broom
- Heavy Duty Rubber Wheels
- Attachable Side Kerb Brush
- Side Motor Protector

Heavy-duty wheels & castors

Optional side brush