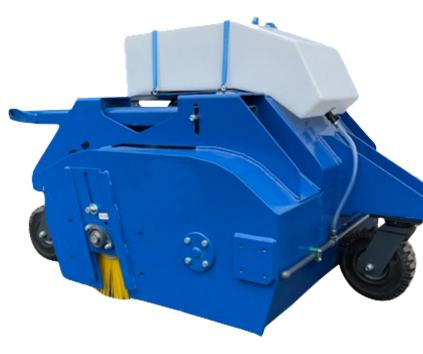

## Rotary Hydraulic Sweeper - CS140

A range of road sweepers ideal for heavy applications such as construction, timber / lumber yards, DIY providers and other heavy-duty industries

Designed to suit forklifts, telehandlers and loaders

## **Features**

- 125 Ltr Gravity Water System
- 1.4 Meter Sweeping Width
- 350 Ltr Debris Collector
- Adjustable Fully Floating Main Broom
- Heavy Duty Rubber Wheels
- Attachable Side Kerb Brush
- Side Motor Protector