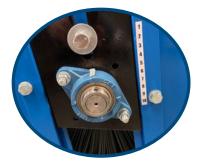

## **Hydraulic Operation**

- With Flow Restrictor
- Opening Of Debris Container
- Closing Of Debris Container
- Tech Pack Ensures Broom Can Only
  Sweep In The Correct Direction

Broom height adjustment

Brushes made from 100% recycled plastic