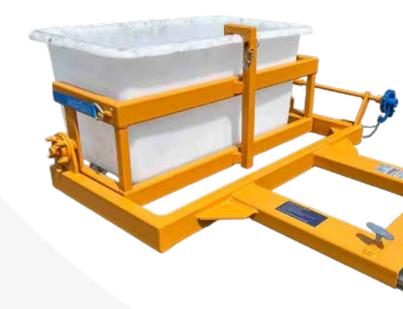

## Fork Mounted Plastic Bin Tipper

Large plastic storage containers, tubs and bins are frequently utilised for waste management, but the challenge lies in how to empty them.

This innovative forklift attachment enables easy handling and tipping of these 455 litre mobile truck bins. With an adjustable retaining arm designed to accommodate various bin heights, the attachment provides a swift and efficient solution for managing these storage tubs.

Webbing and ratchet straps securely hold the bin in place, while the premium gearbox facilitates smooth forward tipping and emptying via a connected loop chain

| Model Ref              | Capacity | To Suit Bin | Max Fork | Fork Spread   | Weight |
|------------------------|----------|-------------|----------|---------------|--------|
|                        | (kg)     | Size (mm)   | Size (mm | (mm)          | (kg)   |
| FM-PLASTIC-BIN-TIPPPER | 500      | 770W x 785H | 140 x 65 | 800 (o/s-o/s) | 189    |

## Features & Benefits

- Simple operation allows the plastic bins to be tipped and emptied without manual handling, thus reducing risk of injury
- High quality gearbox allows for forward rotation and tipping of the plastic bin
- Loop chain facilitates tipping at height
- Webbing and ratchet straps for safe and secure holding of the plastic bin