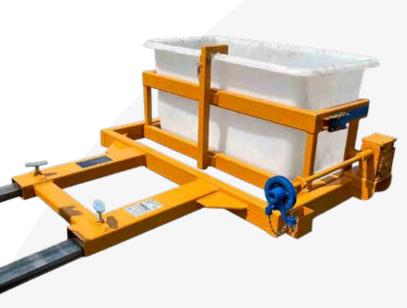

## Fork Mounted Plastic Bin Tipper

Large plastic storage containers, tubs and bins are frequently utilised for waste management, but the challenge lies in how to empty them.

This innovative forklift attachment enables easy handling and tipping of these 455 litre mobile truck bins. With an adjustable retaining arm designed to accommodate various bin heights, the attachment provides a swift and efficient solution for managing these storage tubs.

Webbing and ratchet straps securely hold the bin in place, while the premium gearbox facilitates smooth forward tipping and emptying via a connected loop chain

| Model Ref              | Capacity | To Suit Bin | Max Fork | Fork Spread   | Weight |
|------------------------|----------|-------------|----------|---------------|--------|
|                        | (kg)     | Size (mm)   | Size (mm | (mm)          | (kg)   |
| FM-PLASTIC-BIN-TIPPPER | 500      | 770W x 785H | 140 x 65 | 800 (o/s-o/s) | 189    |

## Features & Benefits

- Simple operation allows the plastic bins to be tipped and emptied without manual handling, thus reducing risk of injury
- High quality gearbox allows for forward rotation and tipping of the plastic bin
- Loop chain facilitates tipping at height
- Webbing and ratchet straps for safe and secure holding of the plastic bin