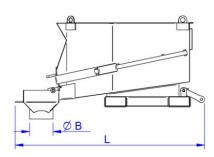

BSB skip filled from a site concrete mixer

Lever in rear position

Levier en position

Safety locking system

| Product code | Designation                                       | Capacity<br>(in Litres) | SWL<br>(kg) | A<br>(mm) | ØB<br>(mm) | D<br>(mm) | EA<br>(mm) | h<br>(mm) | S<br>(mm) | X<br>(mm) | LxIxH<br>(mm)        | Net<br>weight<br>(in Kg) |
|--------------|---------------------------------------------------|-------------------------|-------------|-----------|------------|-----------|------------|-----------|-----------|-----------|----------------------|--------------------------|
| 09051        | BSB 500 with funnel (hose length 1m <b>Ø200</b> ) | 500                     | 1200        | 1041      | 200        | 944       | 540        | 713       | 170x75    | 1110      | 1610 x 1218 x<br>771 | 155                      |
| 09000050901  | Funnel Option for BSB with hose length 1m Ø200    |                         |             |           |            |           |            |           |           |           |                      | 5                        |
| 09000050902  | Funnel Option for BSB with hose length 1m Ø90     |                         |             |           |            |           |            |           |           |           |                      | 5                        |
| 09000050903  | Funnel Option for BSB with hose length 1m Ø150    |                         |             |           |            |           |            |           |           |           |                      | 5                        |
| 09000050904  | Funnel Option for BSB with hose length 1m Ø250    |                         |             |           |            |           |            |           |           |           |                      | 5                        |