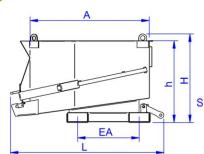

BSB skip filled from a site concrete mixer

Lever in rear position

Levier en position

Safety locking system

| Product code | Designation                                       | Capacity<br>(in Litres) | SWL<br>(kg) | A<br>(mm) | ØB<br>(mm) | D<br>(mm) | EA<br>(mm) | h<br>(mm) | S<br>(mm) | X<br>(mm) | LxIxH<br>(mm)        | Net<br>weight<br>(in Kg) |
|--------------|---------------------------------------------------|-------------------------|-------------|-----------|------------|-----------|------------|-----------|-----------|-----------|----------------------|--------------------------|
| 09051        | BSB 500 with funnel (hose length 1m <b>Ø200</b> ) | 500                     | 1200        | 1041      | 200        | 944       | 540        | 713       | 170x75    | 1110      | 1610 x 1218 x<br>771 | 155                      |
| 09000050901  | Funnel Option for BSB with hose length 1m Ø200    |                         |             |           |            |           |            |           |           |           |                      | 5                        |
| 09000050902  | Funnel Option for BSB with hose length 1m Ø90     |                         |             |           |            |           |            |           |           |           |                      | 5                        |
| 09000050903  | Funnel Option for BSB with hose length 1m Ø150    |                         |             |           |            |           |            |           |           |           |                      | 5                        |
| 09000050904  | Funnel Option for BSB with hose length 1m Ø250    |                         |             |           |            |           |            |           |           |           |                      | 5                        |