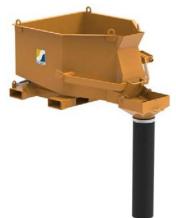

## **TELEHANDLER CONCRETE SKIP** With fork pockets and lifting points

Presentation: This concrete skip has been specially designed for the loading under a concrete mixer (low loading height = 730 mm). The skip is fitted with a 1 meter long hose.

Gate operation: By lever or directly on the gate.

The lever is adjustable in front or rear.

Means of handling: This skip is fitted with 2 way fork pockets with safety locking system to be handled by a telehandler. The skip can also be handled with a crane thanks to its lifting points