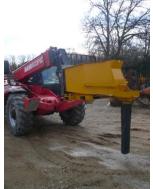

Gate operation: By lever or directly on the gate.

The lever is adjustable in front or rear.

Means of handling: This skip is fitted with 2 way fork pockets with safety locking system to be handled by a telehandler. The skip can also be handled with a crane thanks to its lifting points