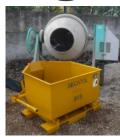

BSB skip filled from a site concrete mixer

Lever in rear position

Levier en position

Safety locking system

| Product code | Designation                                       | Capacity<br>(in Litres) | SWL<br>(kg) | A<br>(mm) | ØB<br>(mm) | D<br>(mm) | EA<br>(mm) | h<br>(mm) | S<br>(mm) | X<br>(mm) | LxIxH<br>(mm)        | Net<br>weight<br>(in Kg) |
|--------------|---------------------------------------------------|-------------------------|-------------|-----------|------------|-----------|------------|-----------|-----------|-----------|----------------------|--------------------------|
| 09051        | BSB 500 with funnel (hose length 1m <b>Ø200</b> ) | 500                     | 1200        | 1041      | 200        | 944       | 540        | 713       | 170x75    | 1110      | 1610 x 1218 x<br>771 | 155                      |
| 09000050901  | Funnel Option for BSB with hose length 1m Ø200    |                         |             |           |            |           |            |           |           |           |                      | 5                        |
| 09000050902  | Funnel Option for BSB with hose length 1m Ø90     |                         |             |           |            |           |            |           |           |           |                      | 5                        |
| 09000050903  | Funnel Option for BSB with hose length 1m Ø150    |                         |             |           |            |           |            |           |           |           |                      | 5                        |
| 09000050904  | Funnel Option for BSB with hose length 1m Ø250    |                         |             |           |            |           |            |           |           |           |                      | 5                        |