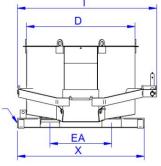

BSB skip filled from a site concrete mixer

Lever in rear position

Levier en position

Safety locking system

| Product code | Designation                                       | Capacity<br>(in Litres) | SWL<br>(kg) | A<br>(mm) | ØB<br>(mm) | D<br>(mm) | EA<br>(mm) | h<br>(mm) | S<br>(mm) | X<br>(mm) | LxIxH<br>(mm)        | Net<br>weight<br>(in Kg) |
|--------------|---------------------------------------------------|-------------------------|-------------|-----------|------------|-----------|------------|-----------|-----------|-----------|----------------------|--------------------------|
| 09051        | BSB 500 with funnel (hose length 1m <b>Ø200</b> ) | 500                     | 1200        | 1041      | 200        | 944       | 540        | 713       | 170x75    | 1110      | 1610 x 1218 x<br>771 | 155                      |
| 09000050901  | Funnel Option for BSB with hose length 1m Ø200    |                         |             |           |            |           |            |           |           |           |                      | 5                        |
| 09000050902  | Funnel Option for BSB with hose length 1m Ø90     |                         |             |           |            |           |            |           |           |           |                      | 5                        |
| 09000050903  | Funnel Option for BSB with hose length 1m Ø150    |                         |             |           |            |           |            |           |           |           |                      | 5                        |
| 09000050904  | Funnel Option for BSB with hose length 1m Ø250    |                         |             |           |            |           |            |           |           |           |                      | 5                        |